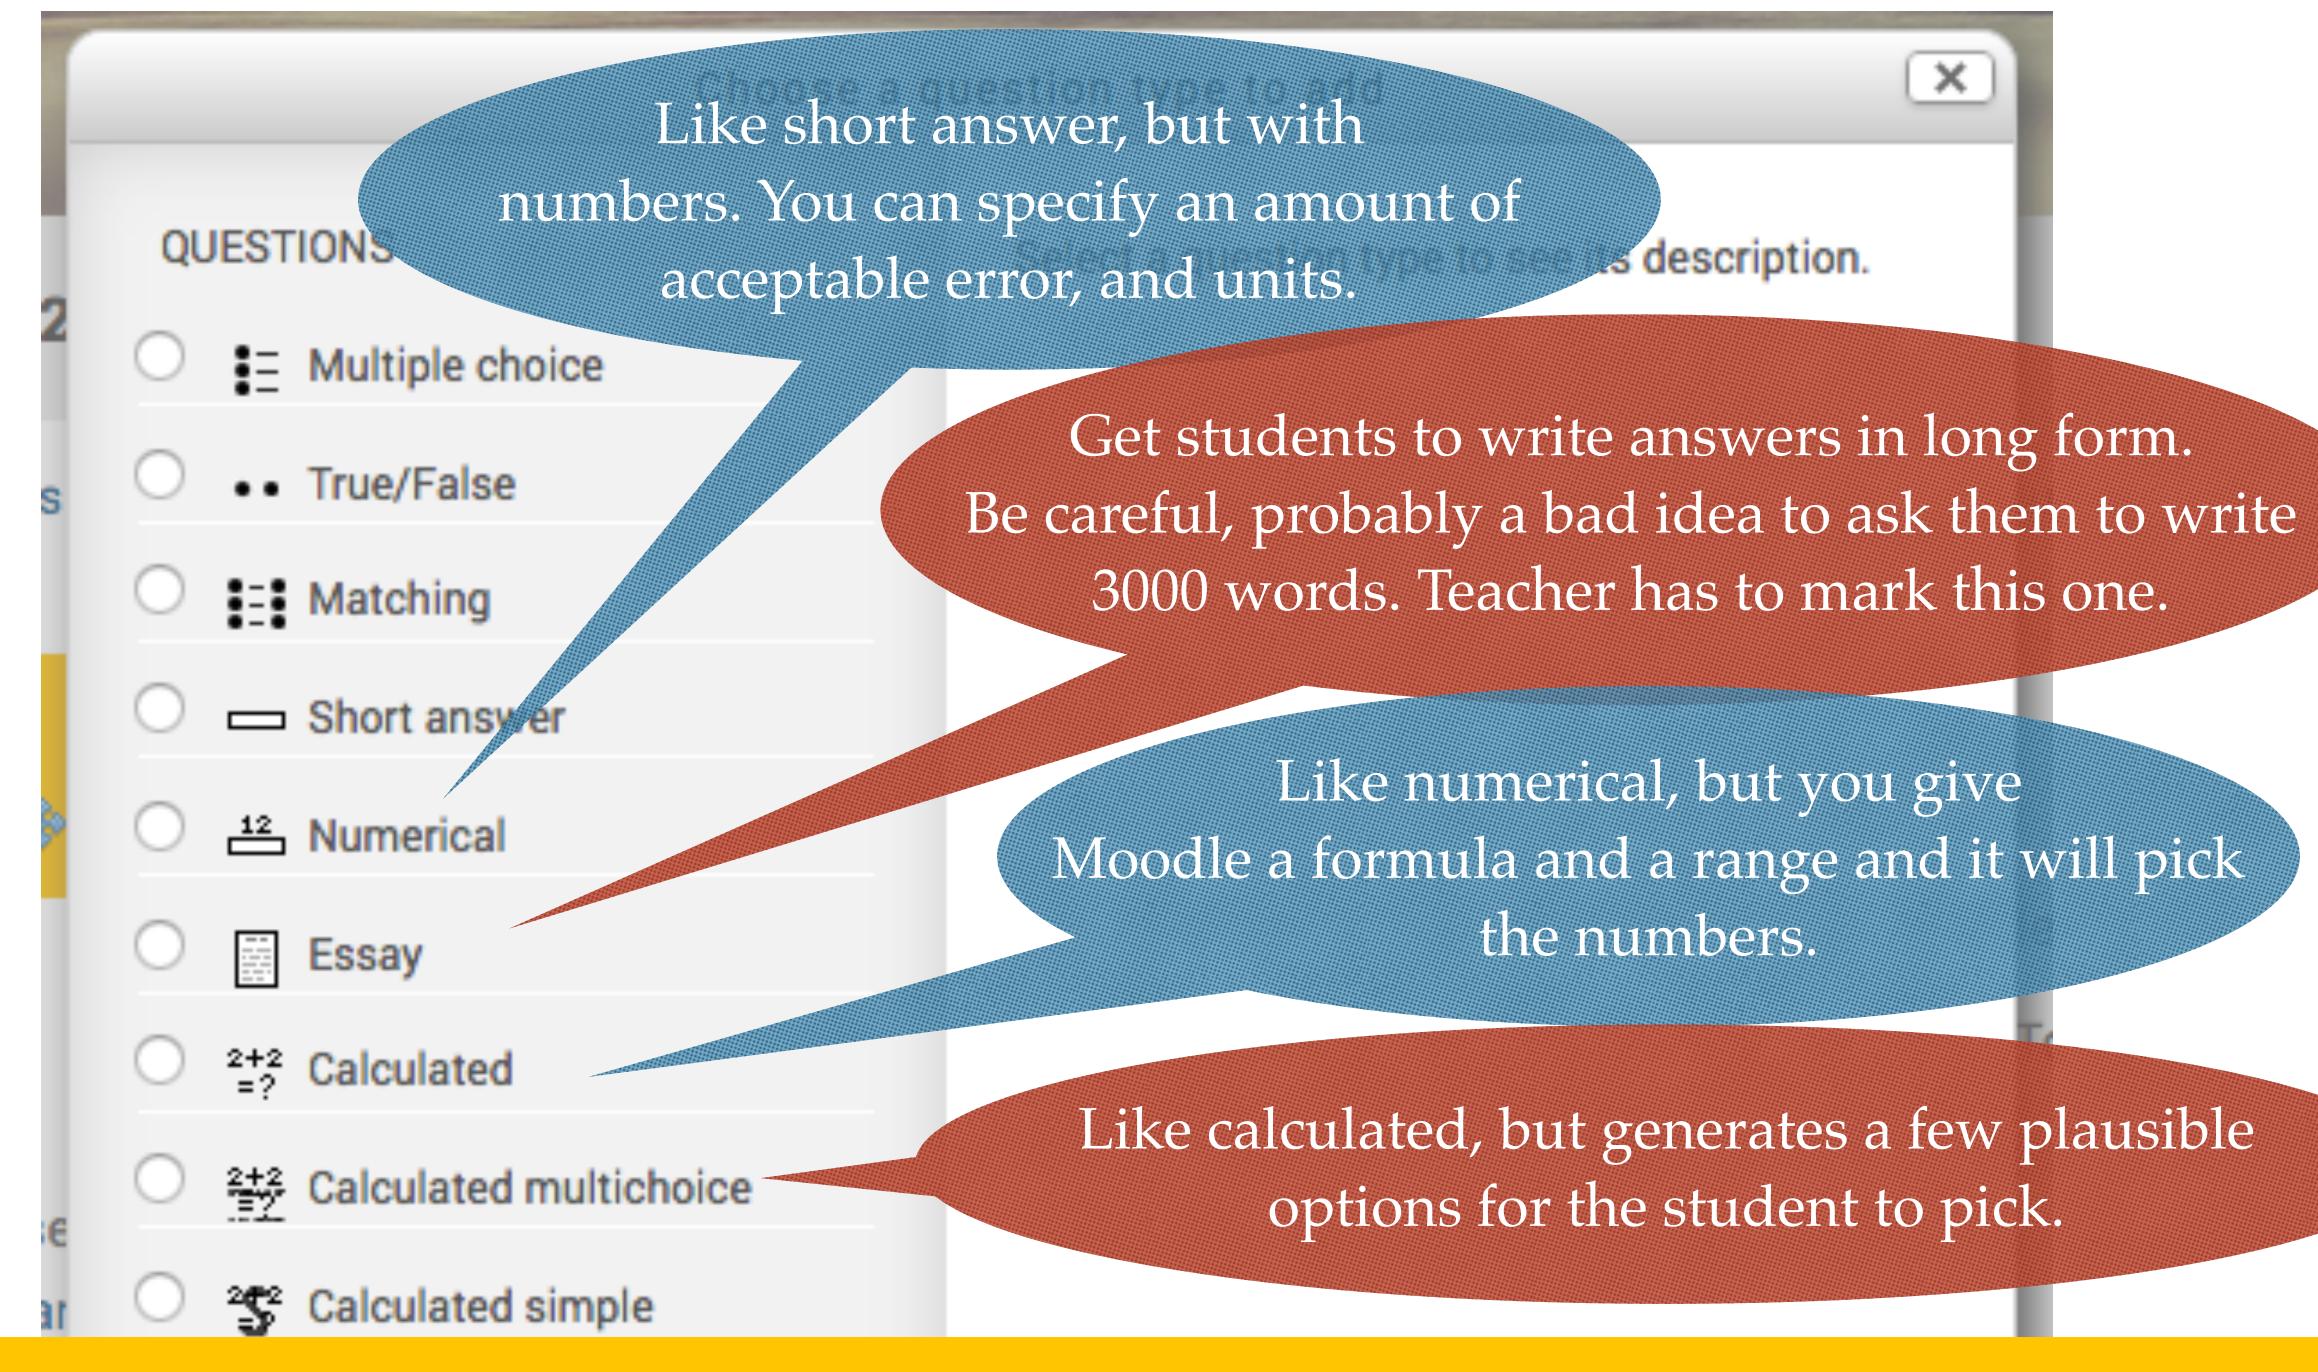

Before we look at the Question Bank, let's look at Question Types by hitting "a new question".

- a new question
- from question bank
  - a random question

# So what's the Question Bank?

- Generating these questions takes a long time.
- The Question Bank is a way to save, share and reuse questions.

- a new question
- from question bank
- a random question

**@kshuntley** 