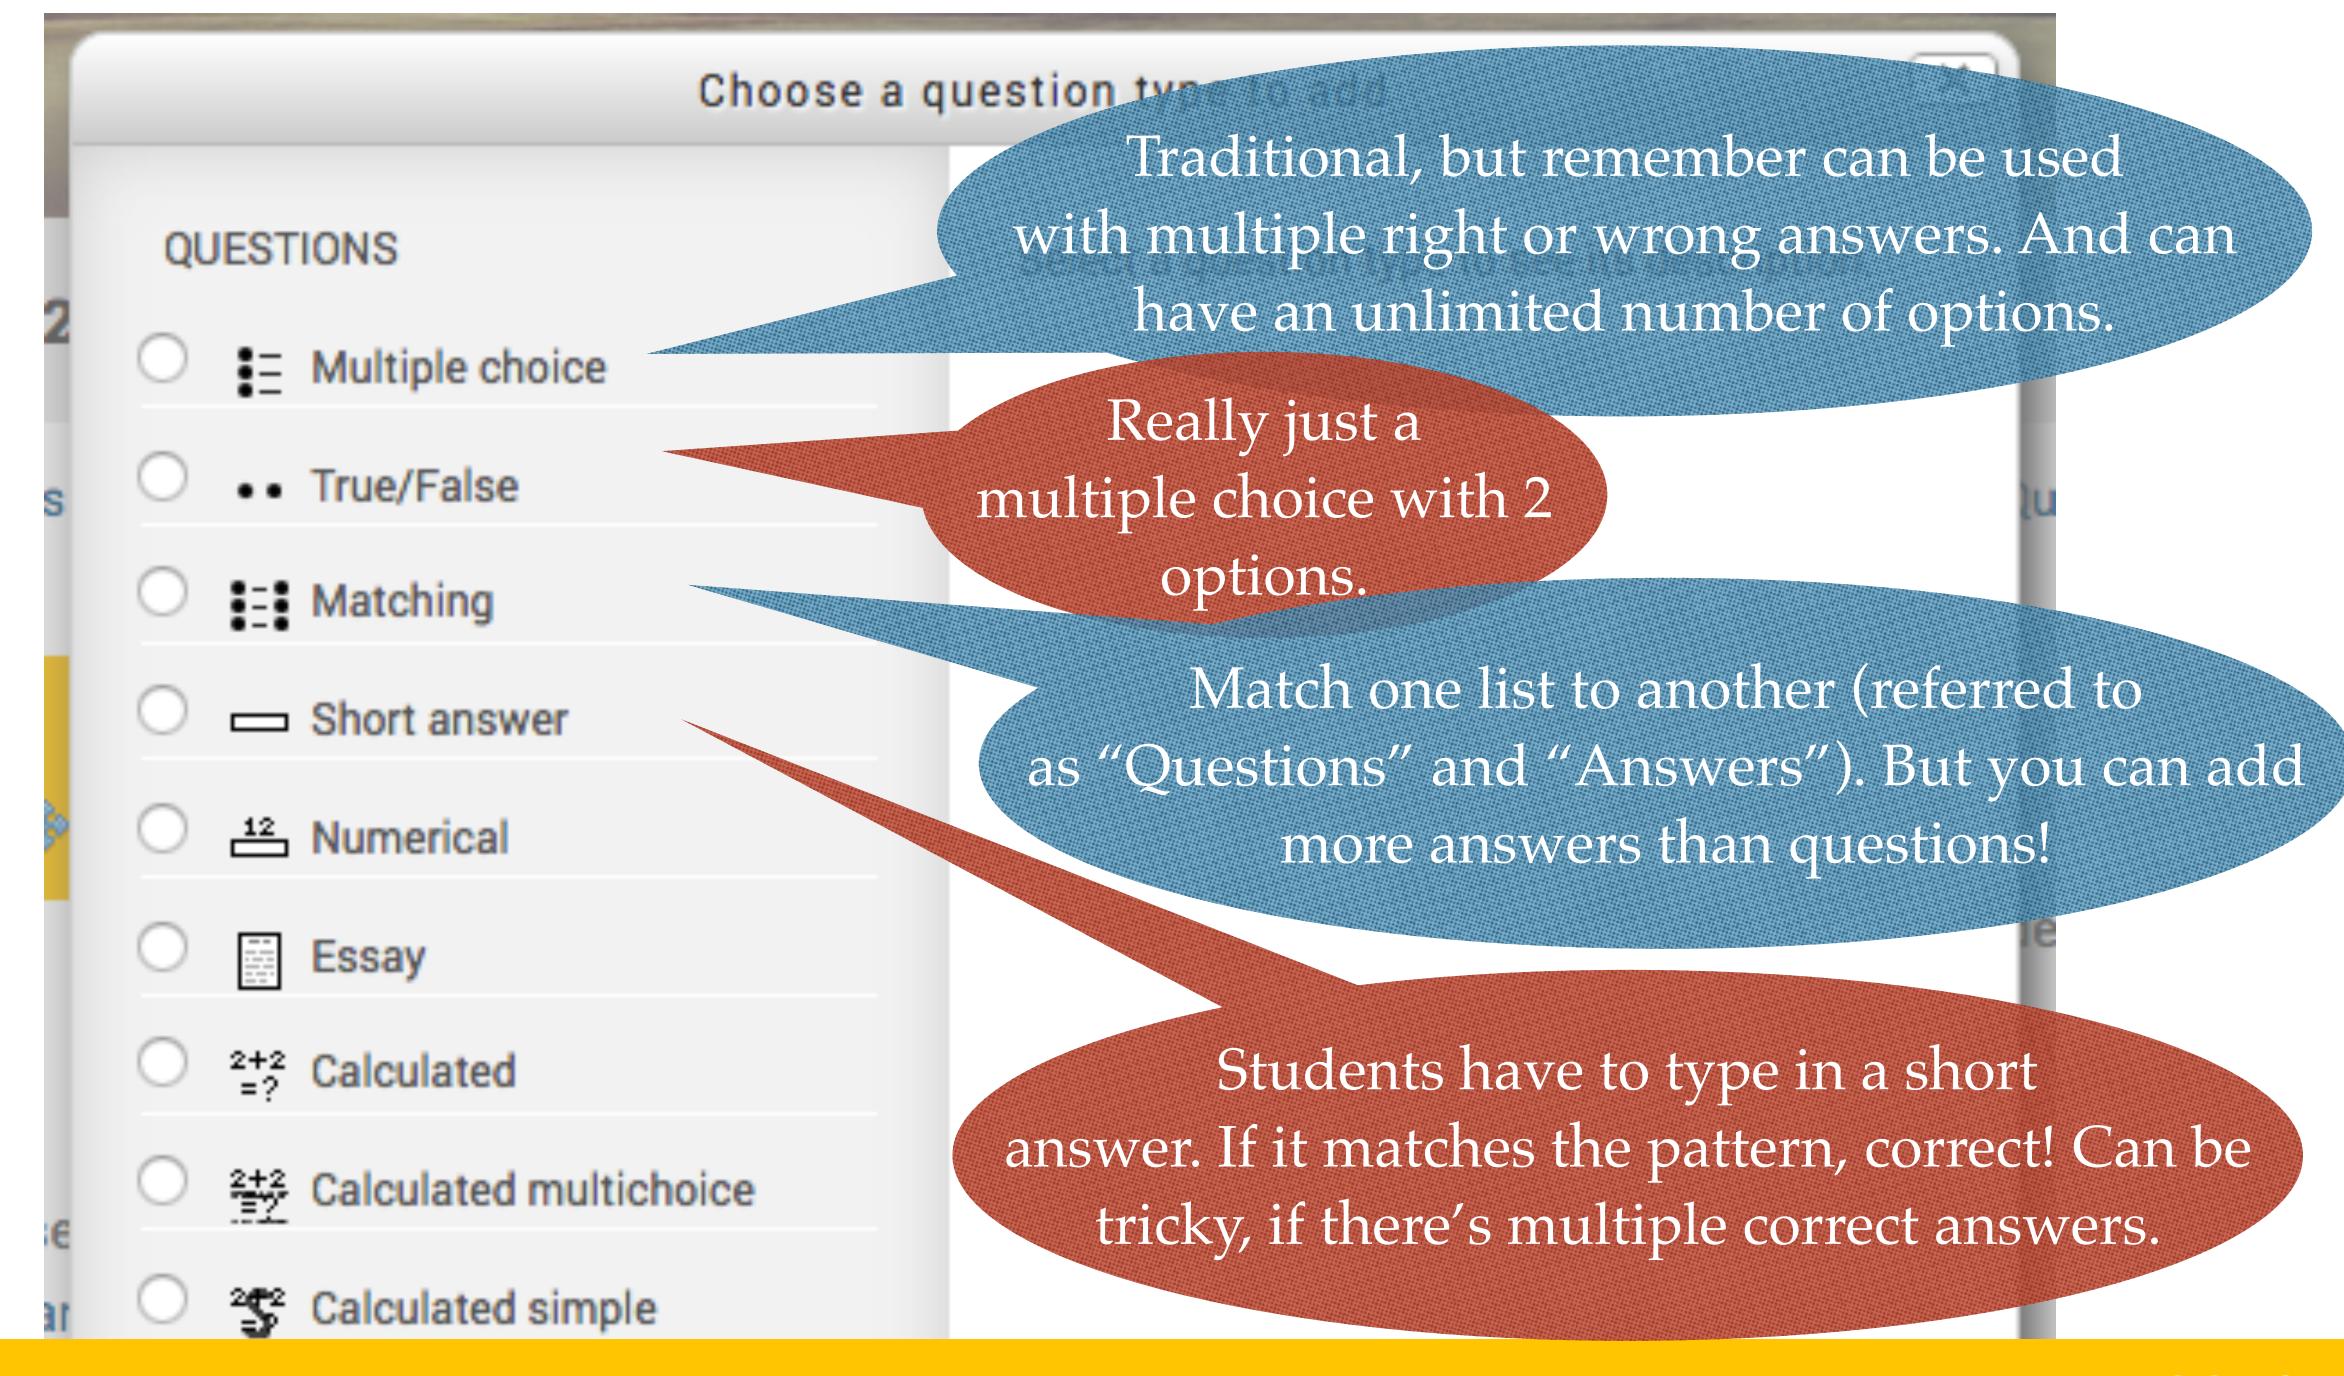

Before we look at the Question Bank, let's look at Question Types by hitting "a new question".

- a new question
- from question bank
  - a random question

# So what's the Question Bank?

- Generating these questions takes a long time.
- The Question Bank is a way to save, share and reuse questions.

- a new question
- from question bank
- a random question

**@kshuntley** 