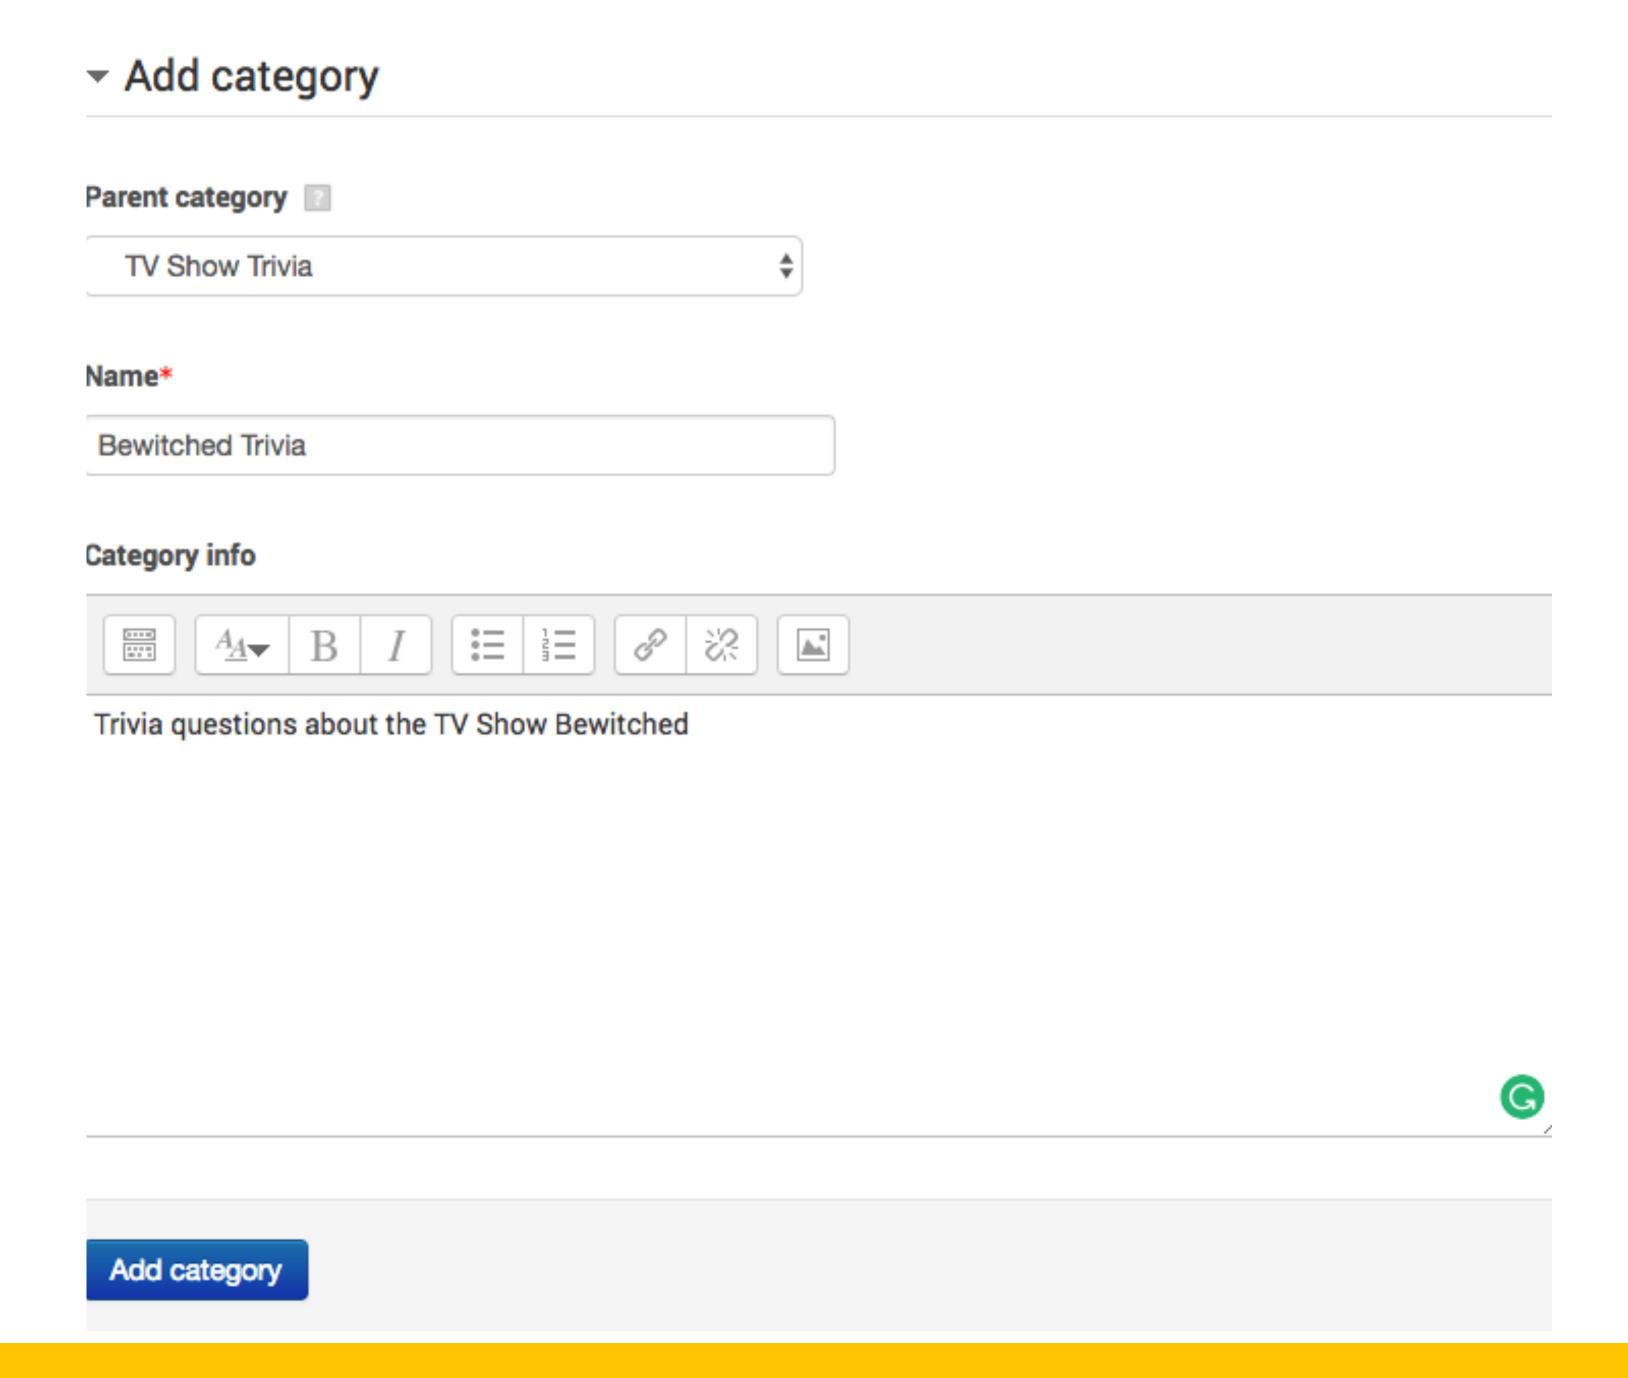

- €3
- **↓** →
- TV Show Trivia (0) (3)
  - o Friends Trivia (10) 🔞 🥜 🖛
  - Gilligan's Island Trivia (4) 🔞 🥜 ⇐ 🕆 =

Let's add a random question!

a new question

o from question bank

a random question