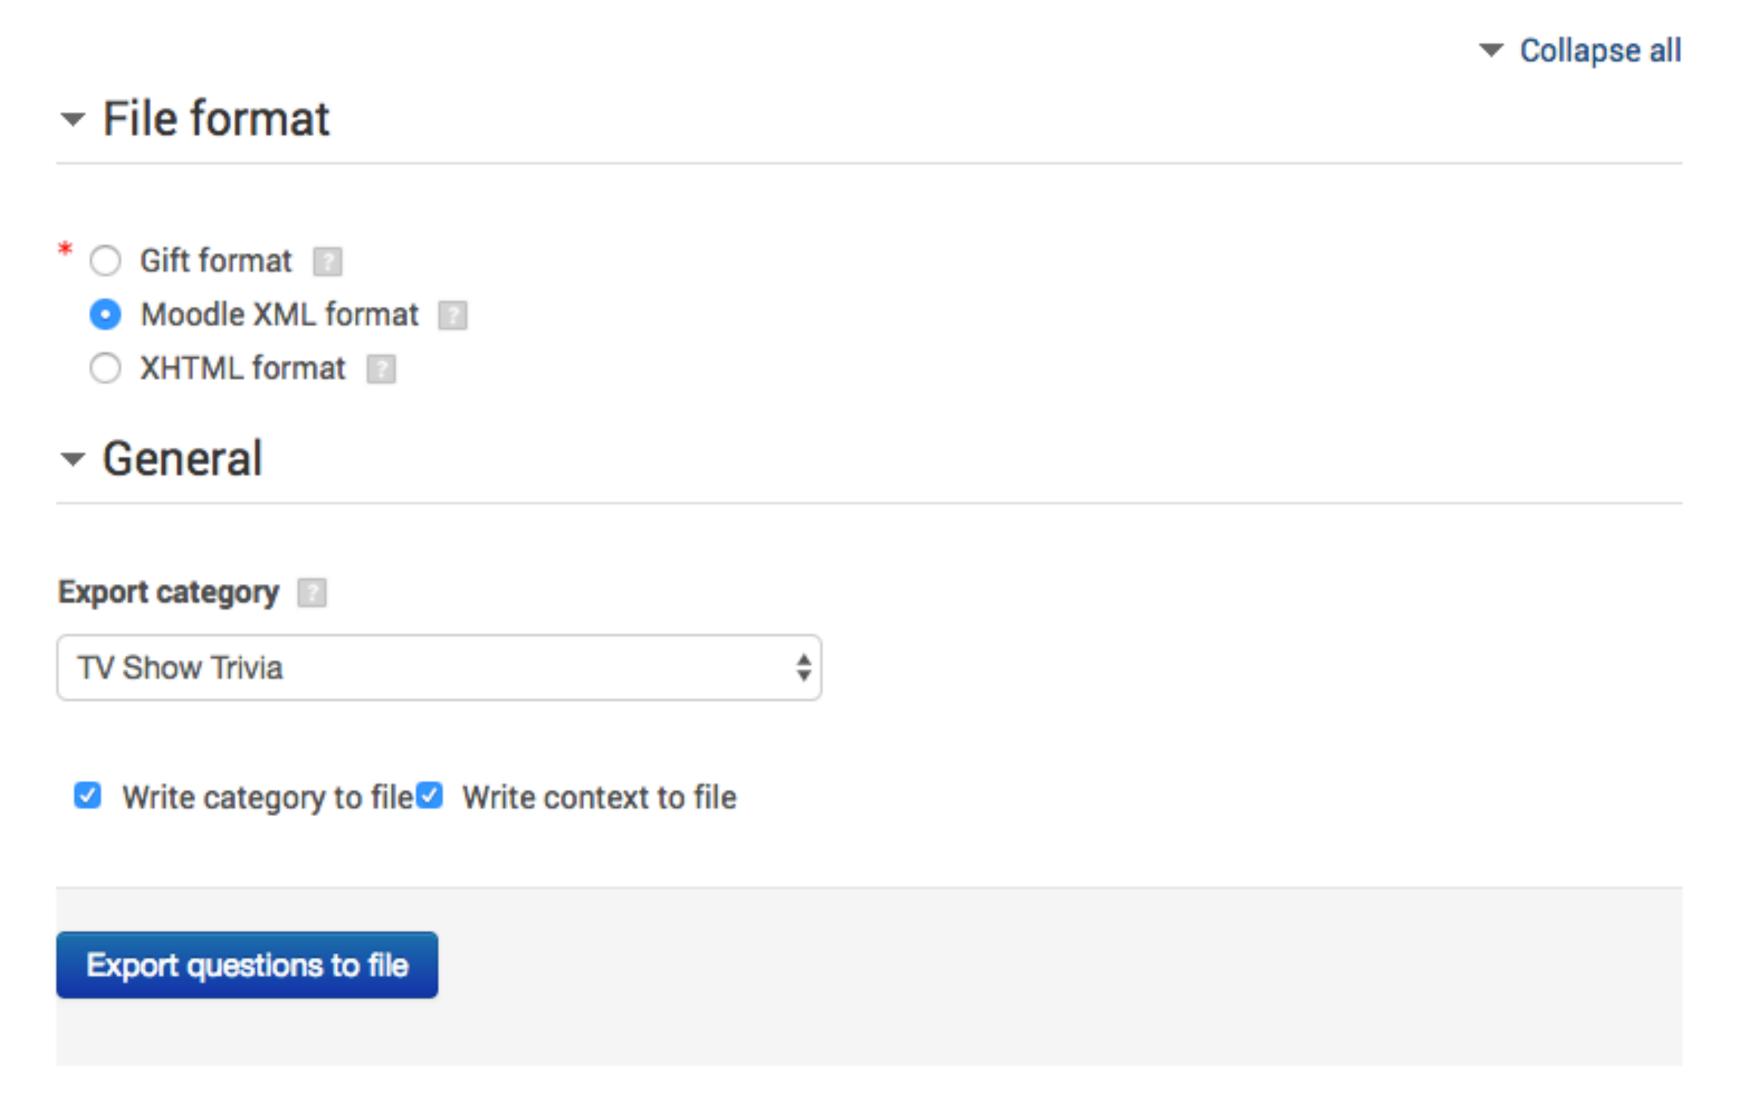

|
| Embedded answers (Cloze)                      |
| C Examview                                    |
| ○ Gift format 🔹                               |
| Missing word format                           |
| ○ Moodle XML format 🔹                         |
| ○ WebCT format ②                              |
| ▶ General                                     |
| Ceneral                                       |
| ▼ Import questions from file                  |
| Import*                                       |
| Choose a file                                 |
|                                               |
|                                               |
| You can drag and drop files here to add them. |
|                                               |

# Export questions to file



There are required fields in this form marked \*.

# Thank You!

Questions?

Continue the conversation:



@kshuntley



www.linkedin.com/in/kshuntley/



www.scott.technology



scott@pukunui.com