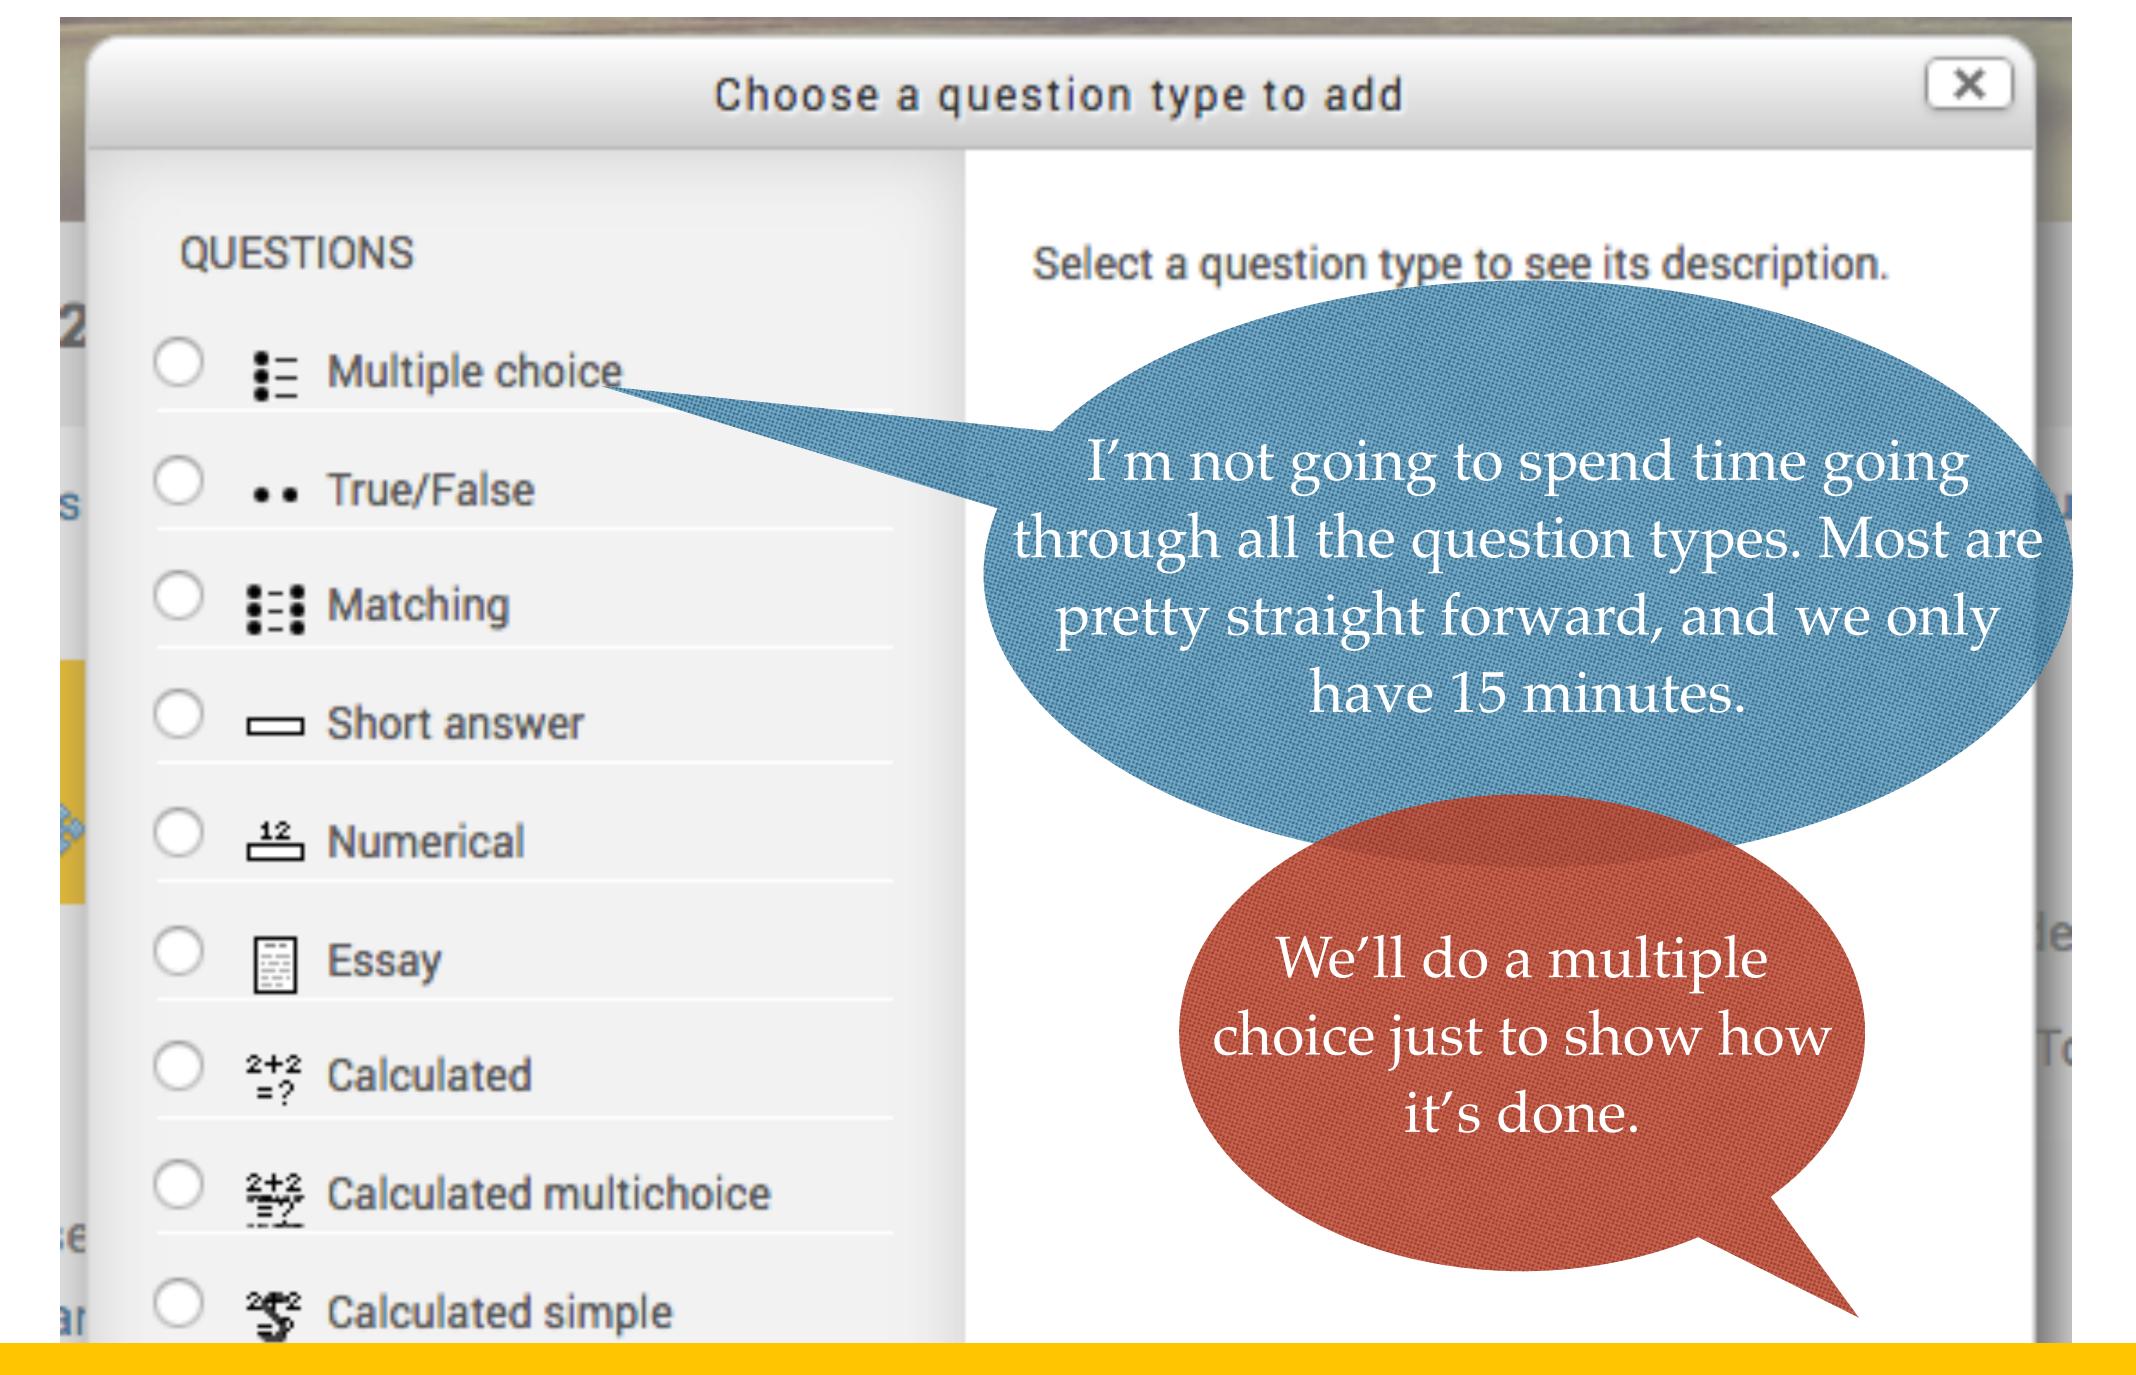

# So what's the Question Bank?

- Generating these questions takes a long time.
- The Question Bank is a way to save, share and reuse questions.

- a new question
- from question bank
- a random question

**@kshuntley** 