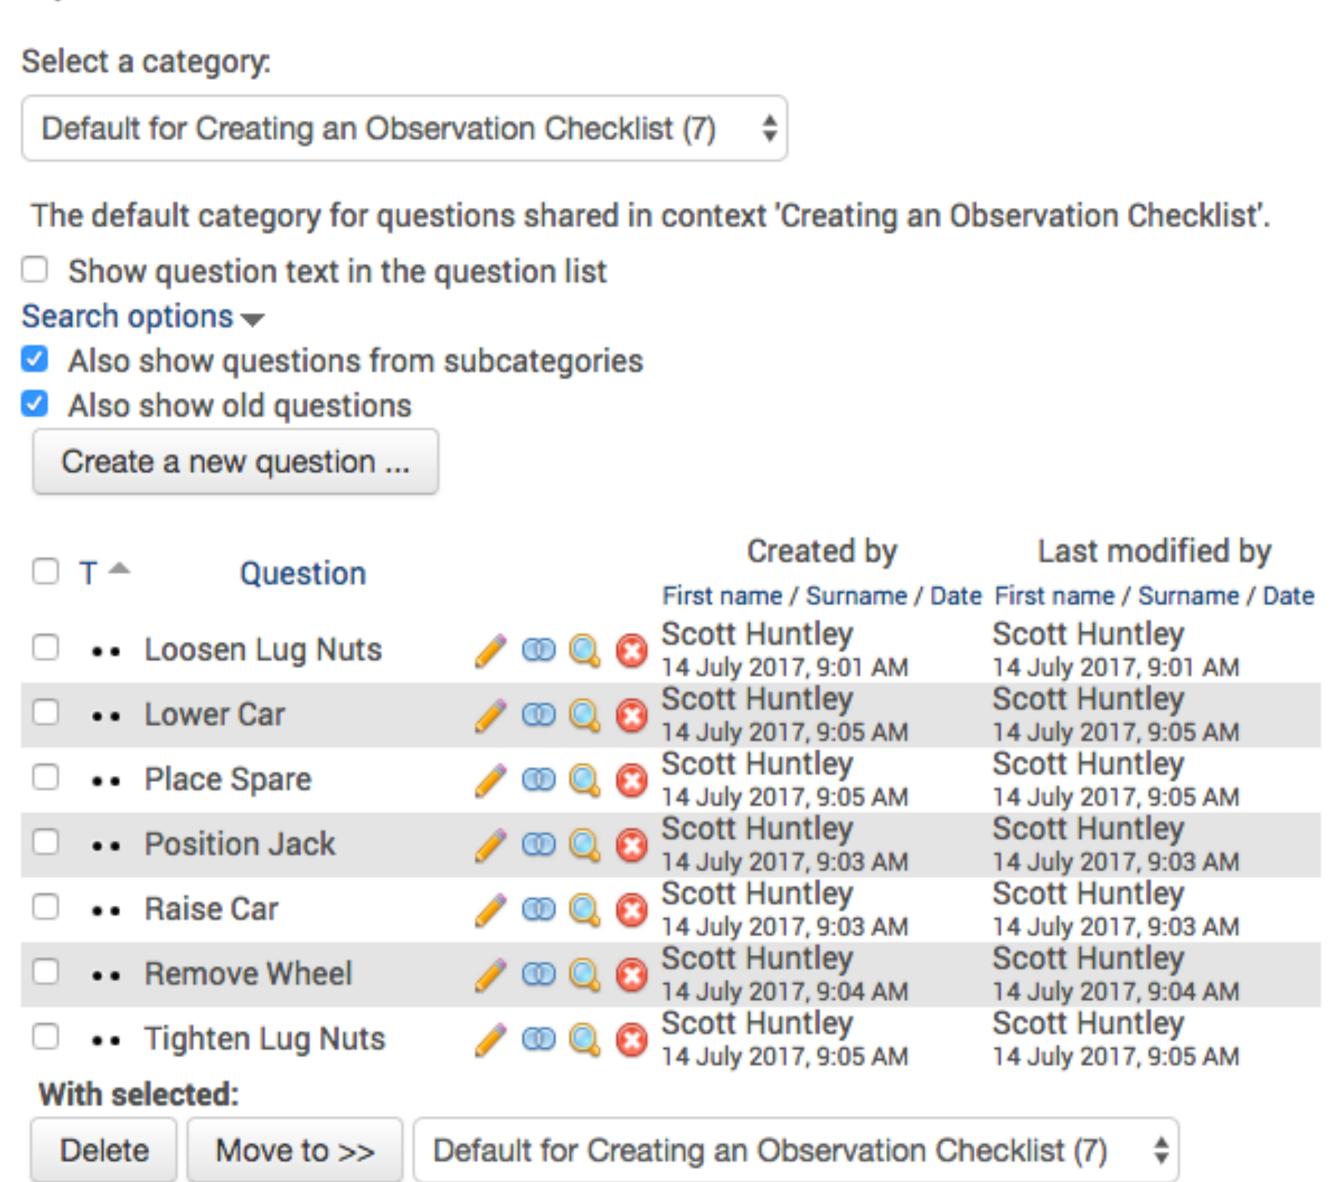

#### Question categories for 'Course: Quizzes Part 2 - The

#### **Question Bank is Your Friend'**

Default for Creating an Observation Checklist (7)

The default category for questions shared in context 'Creating an Observation Checklist'.