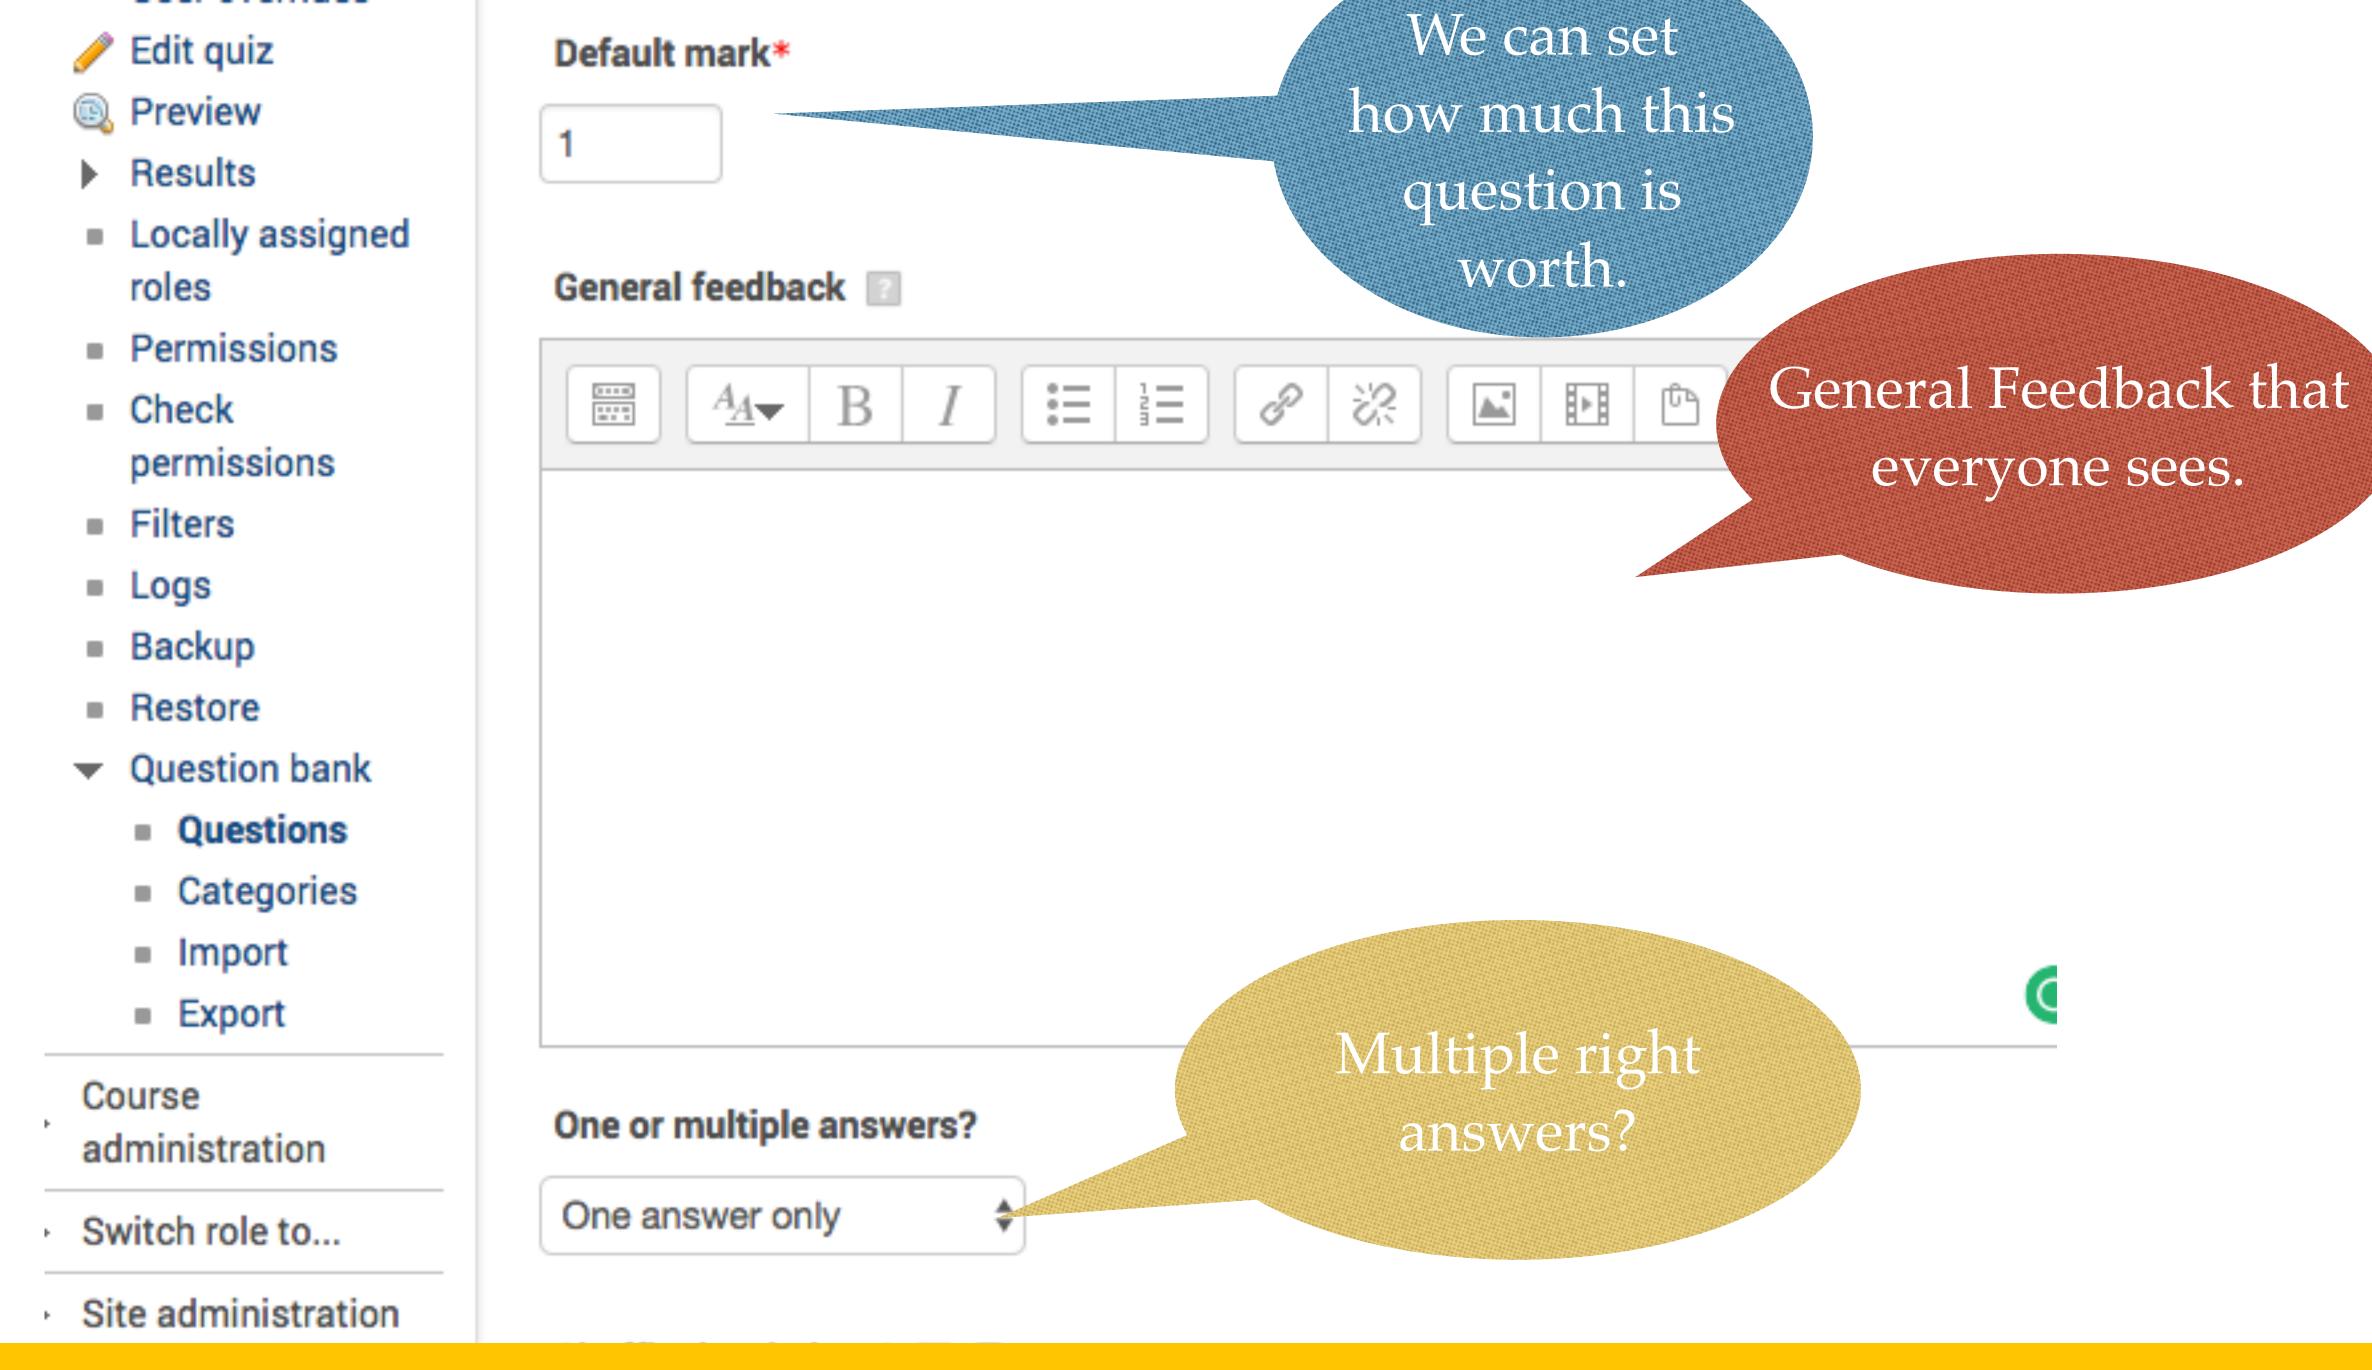

# Editing quiz: An Example Quiz

Questions: 0 | This quiz is open

Repaginate

Maximum grade

10.00

Save

Total of marks: 0.00

**#PukunuiTips** 