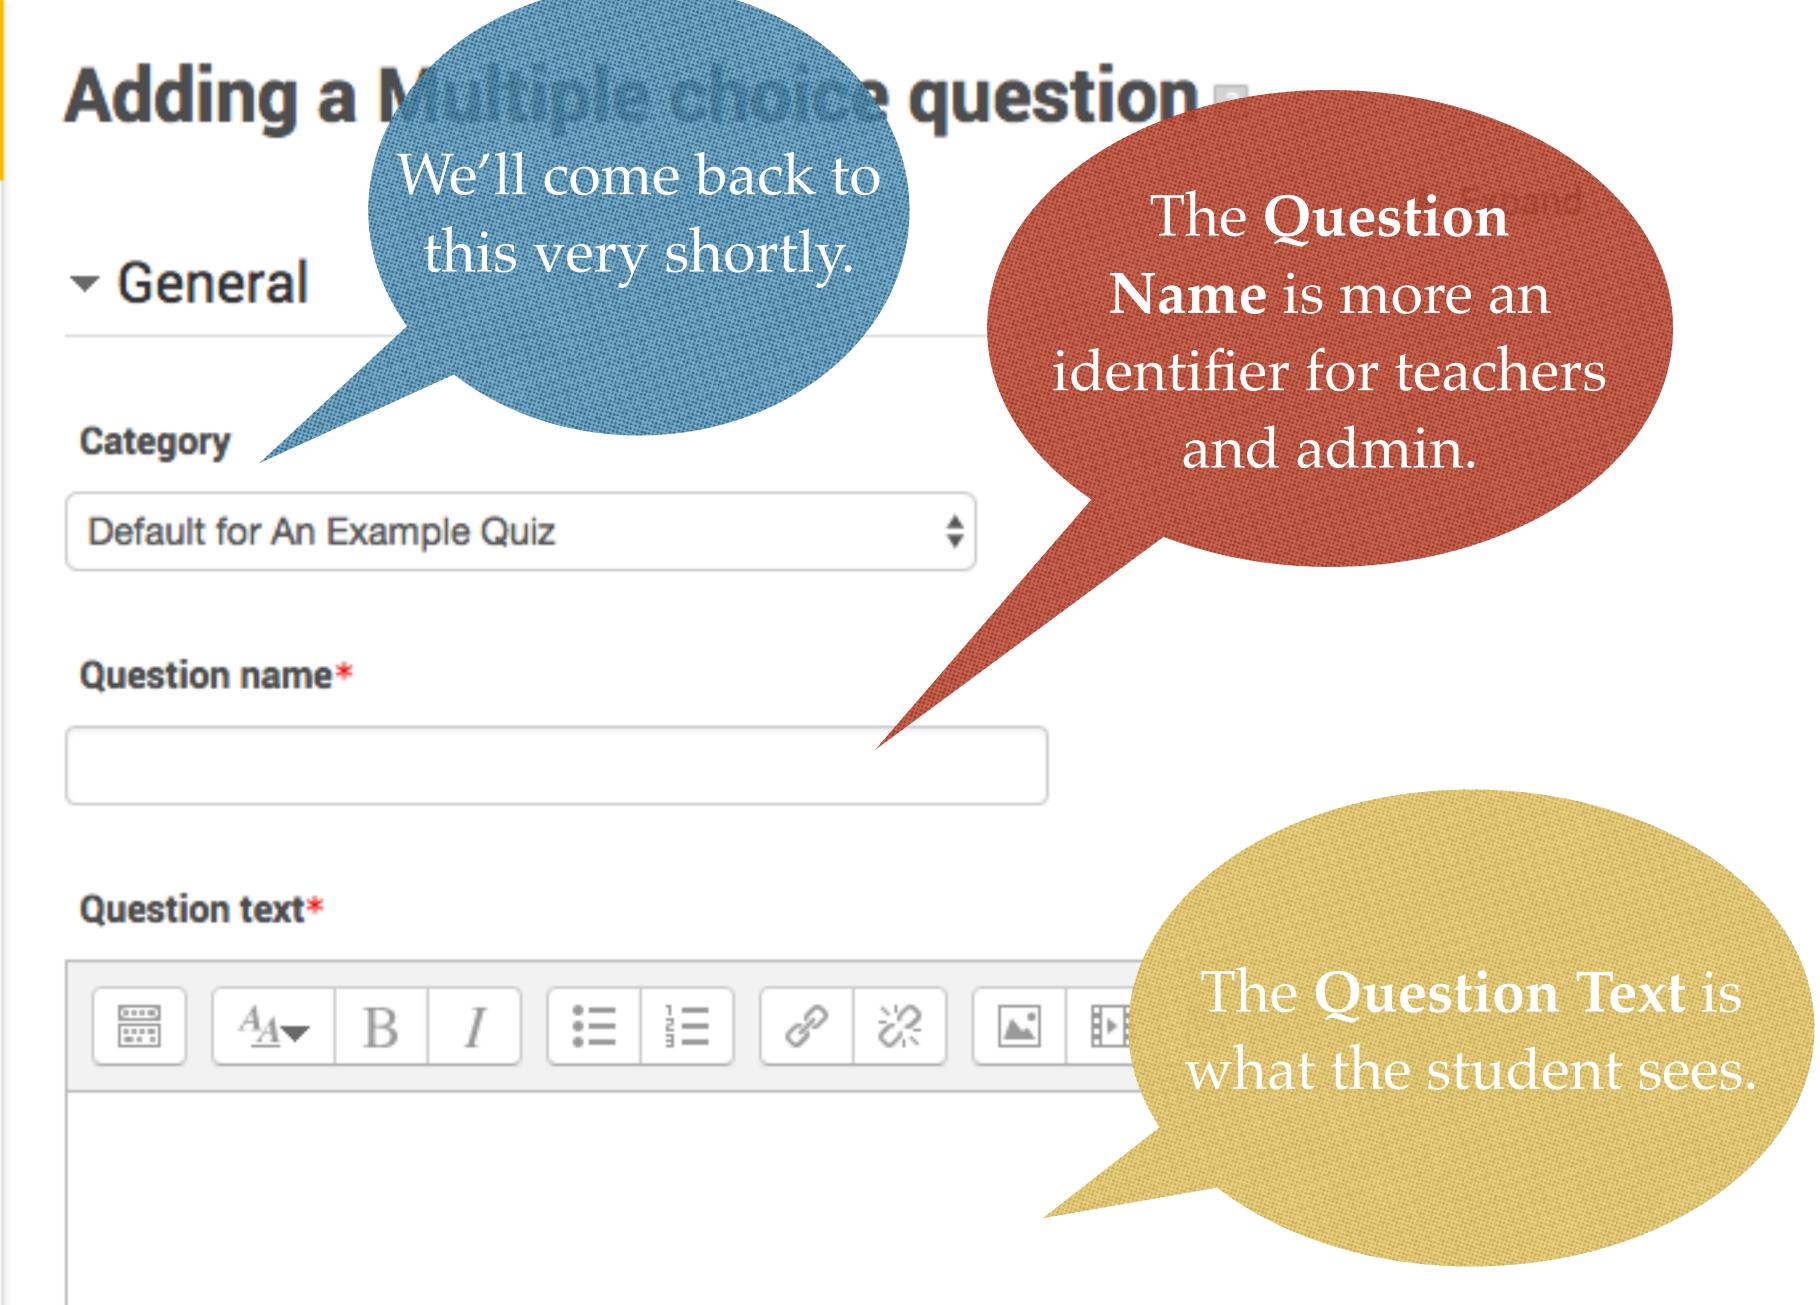

# Editing quiz: An Example Quiz

Questions: 0 | This quiz is open

Repaginate

Maximum grade

10.00

Save

Total of marks: 0.00

**#PukunuiTips** 