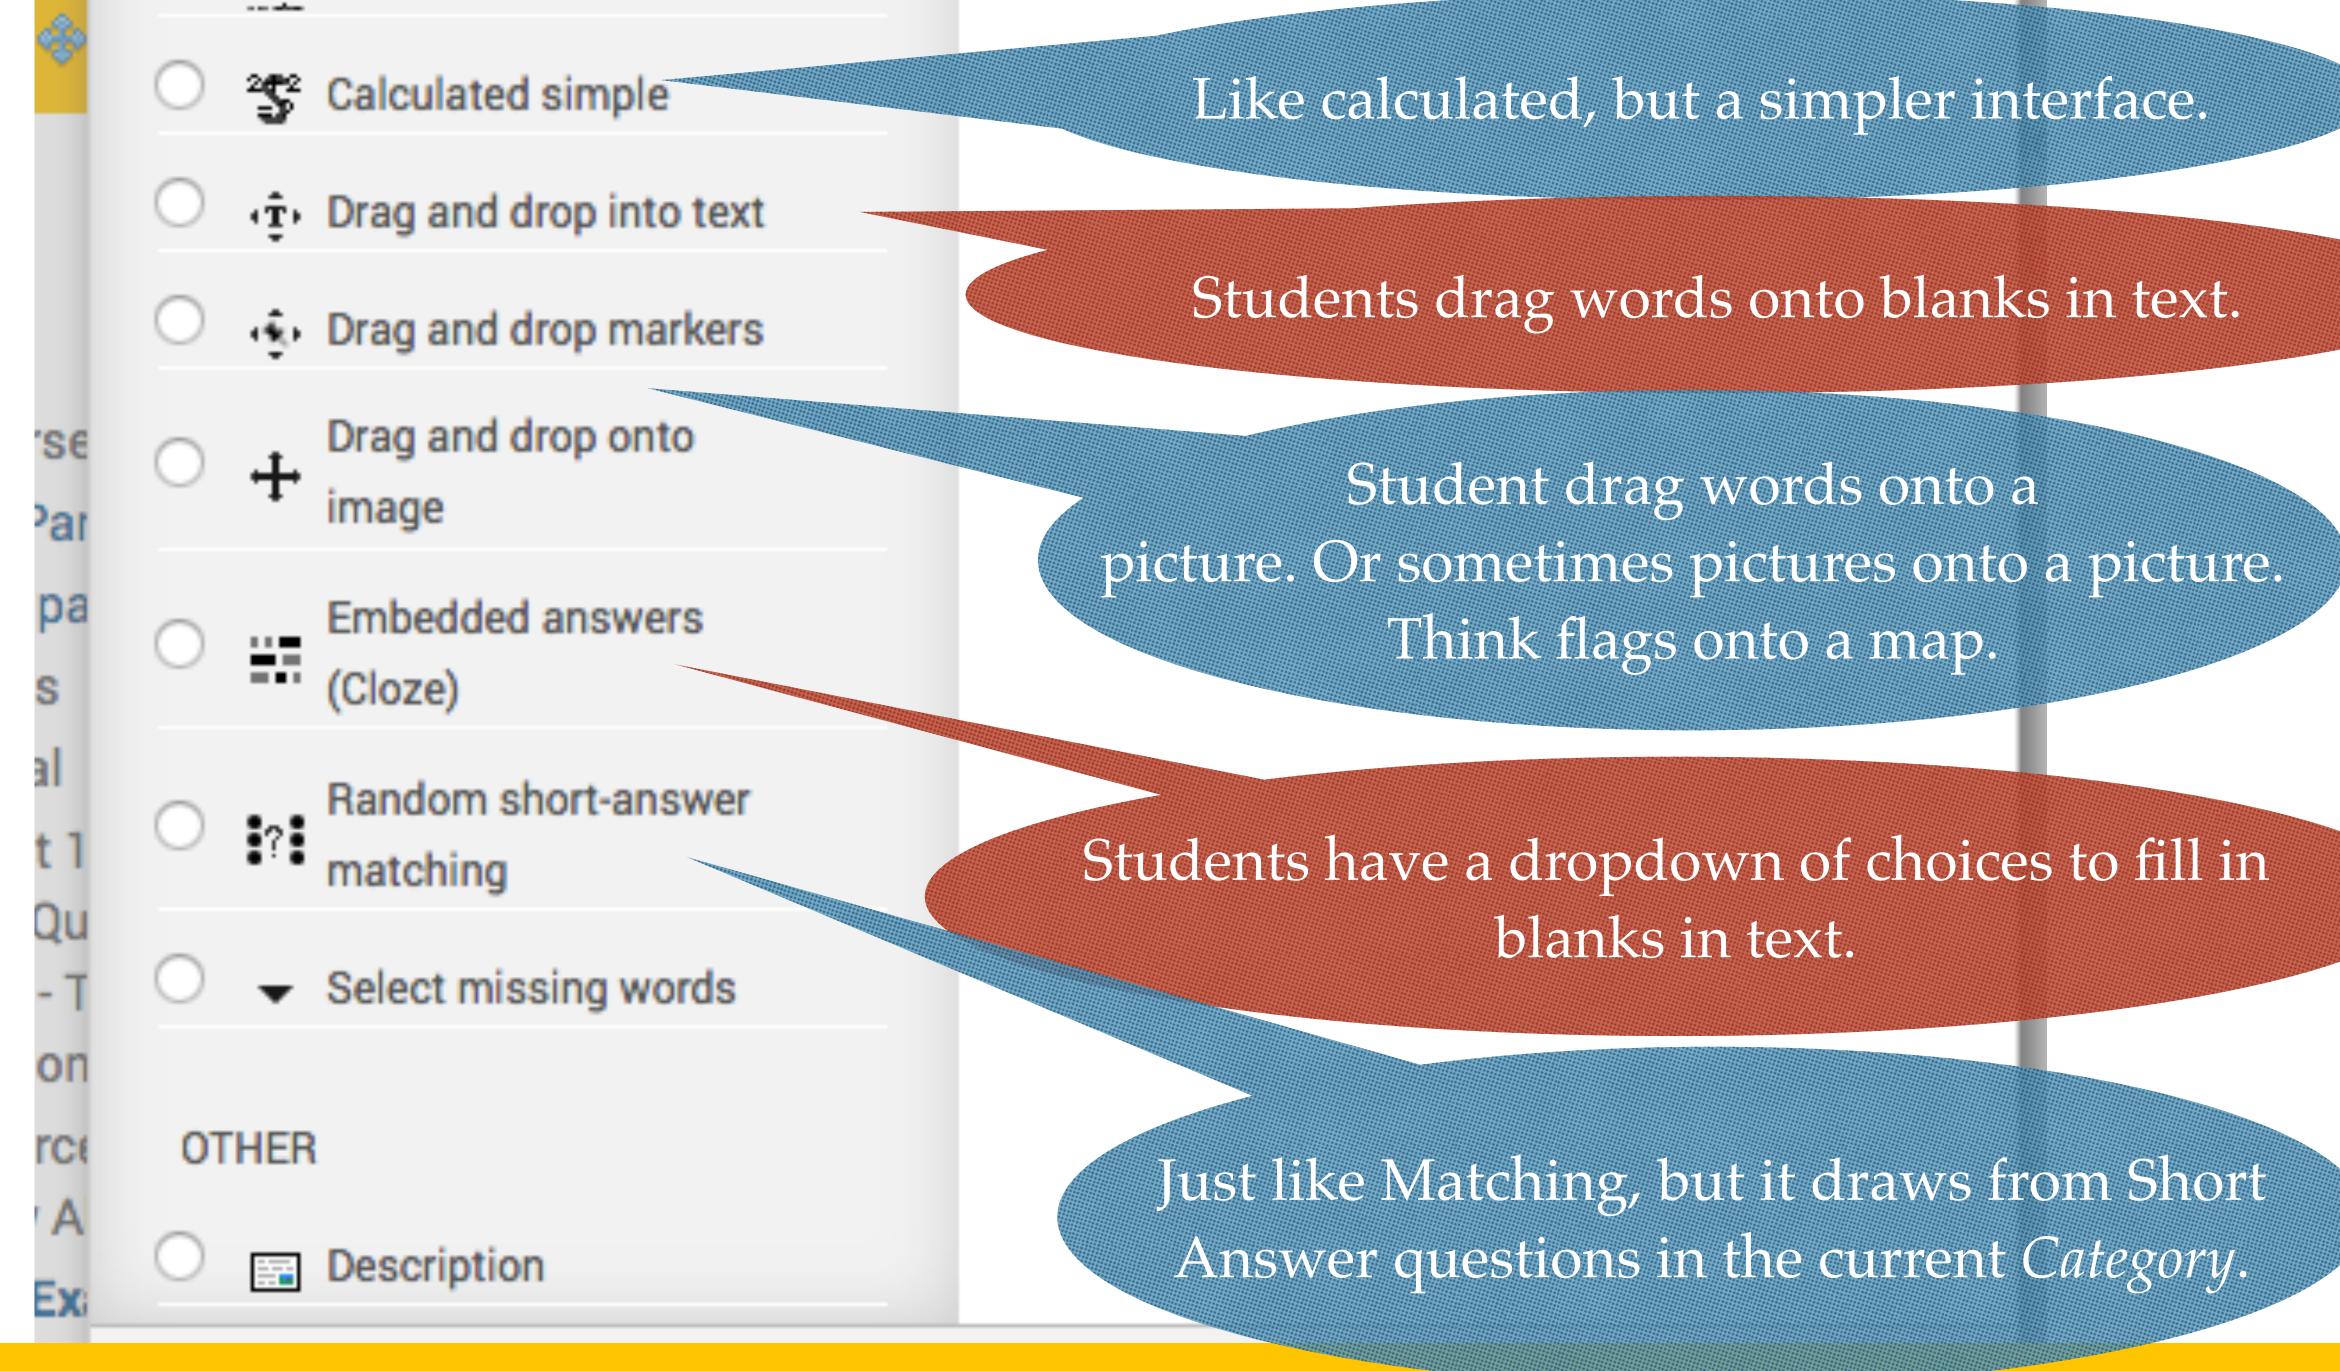

Before we look at the Question Bank, let's look at Question Types by hitting "a new question".

- a new question
- from question bank
  - a random question

# So what's the Question Bank?

- Generating these questions takes a long time.
- The Question Bank is a way to save, share and reuse questions.

- a new question
- from question bank
- a random question

**@kshuntley** 