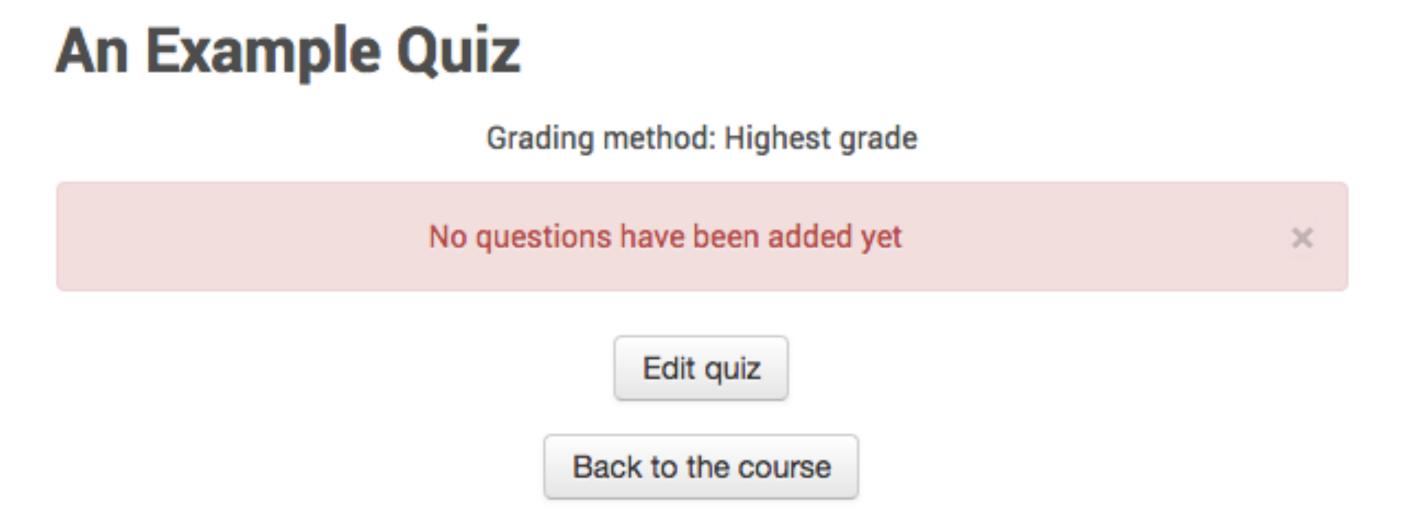

- · So let's create a new quiz.
  - With "Immediate Feedback".
  - We just have an empty shell now.
  - We need to add questions.

# Editing quiz: An Example Quiz

Questions: 0 | This quiz is open

Repaginate

Maximum grade

10.00

Save

Total of marks: 0.00

**#PukunuiTips** 