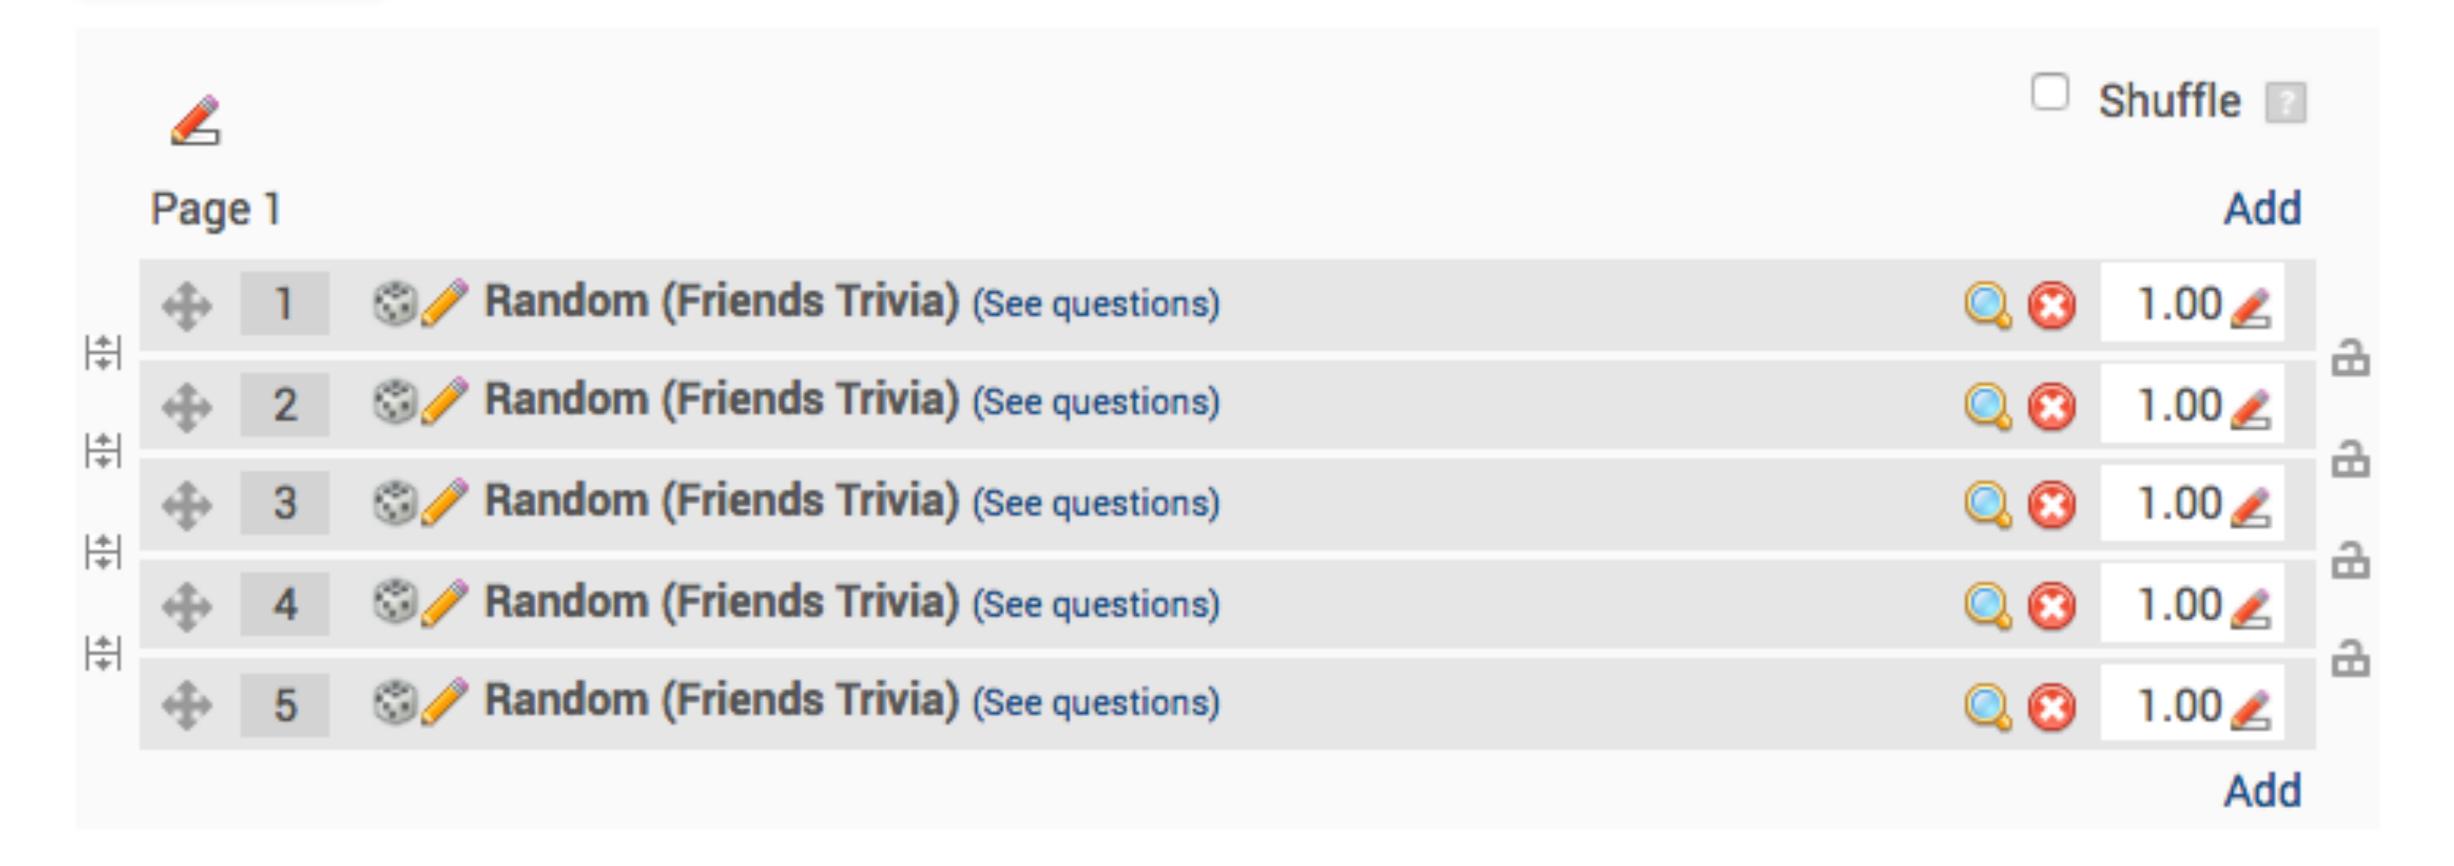

# Editing quiz: An Example Quiz

Questions: 5 | This quiz is open

Maximum grade 10.00 Save

Repaginate

Total of marks: 5.00

Headers