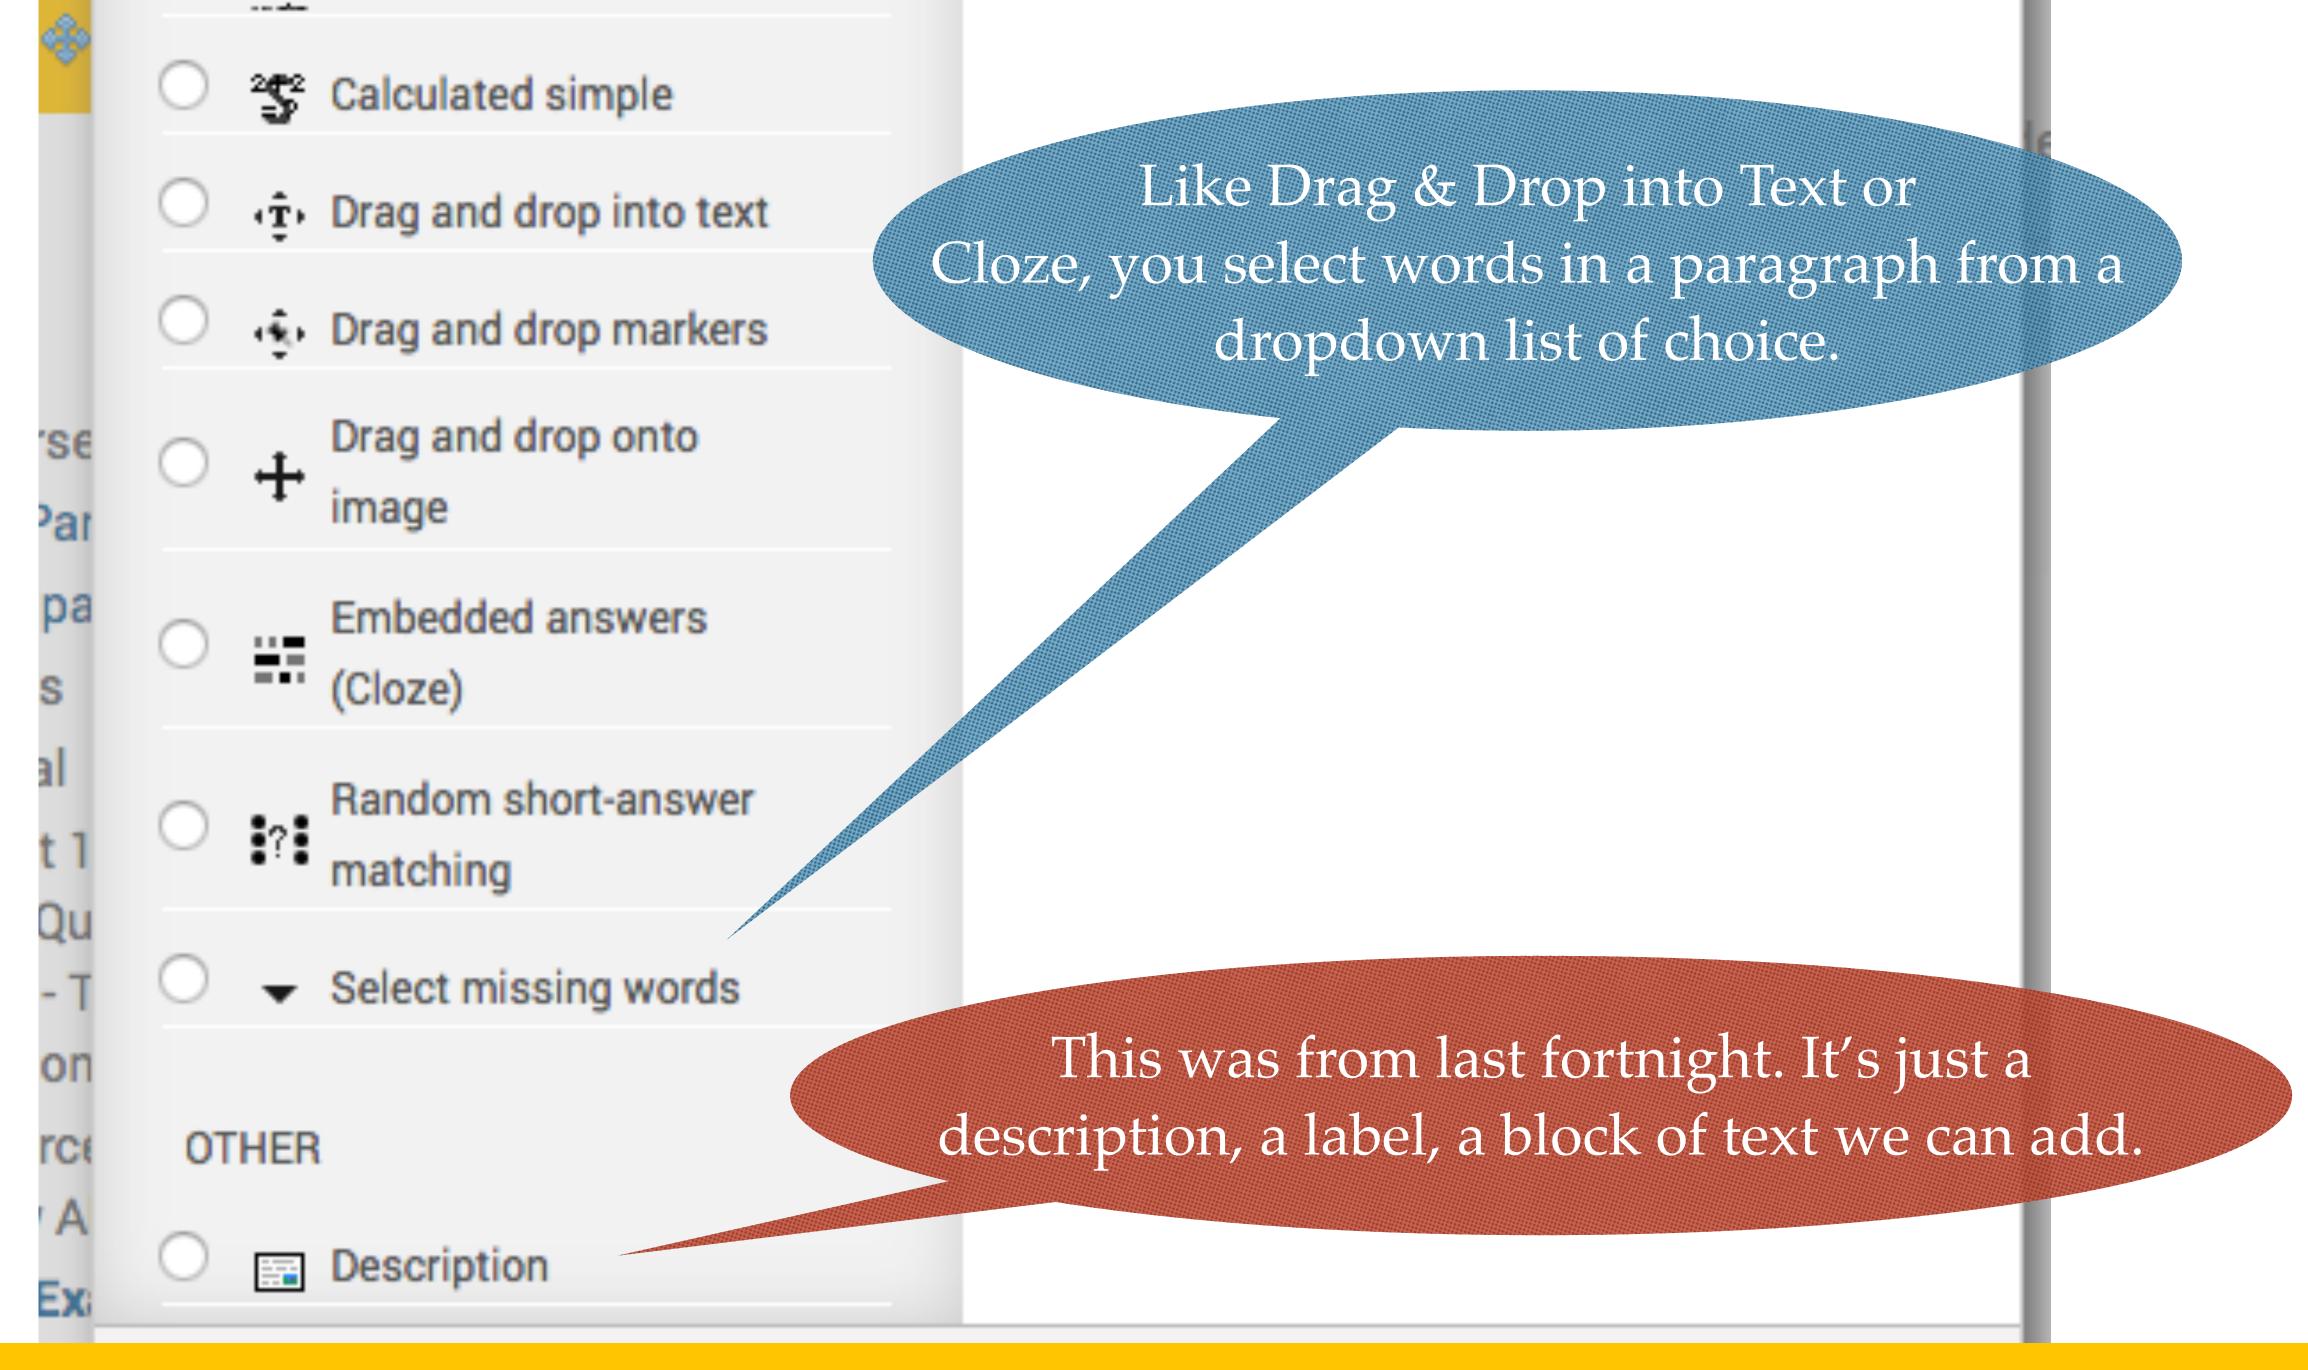

Before we look at the Question Bank, let's look at Question Types by hitting "a new question".

- a new question
- from question bank
  - a random question

# So what's the Question Bank?

- Generating these questions takes a long time.
- The Question Bank is a way to save, share and reuse questions.

- a new question
- from question bank
- a random question

**@kshuntley** 