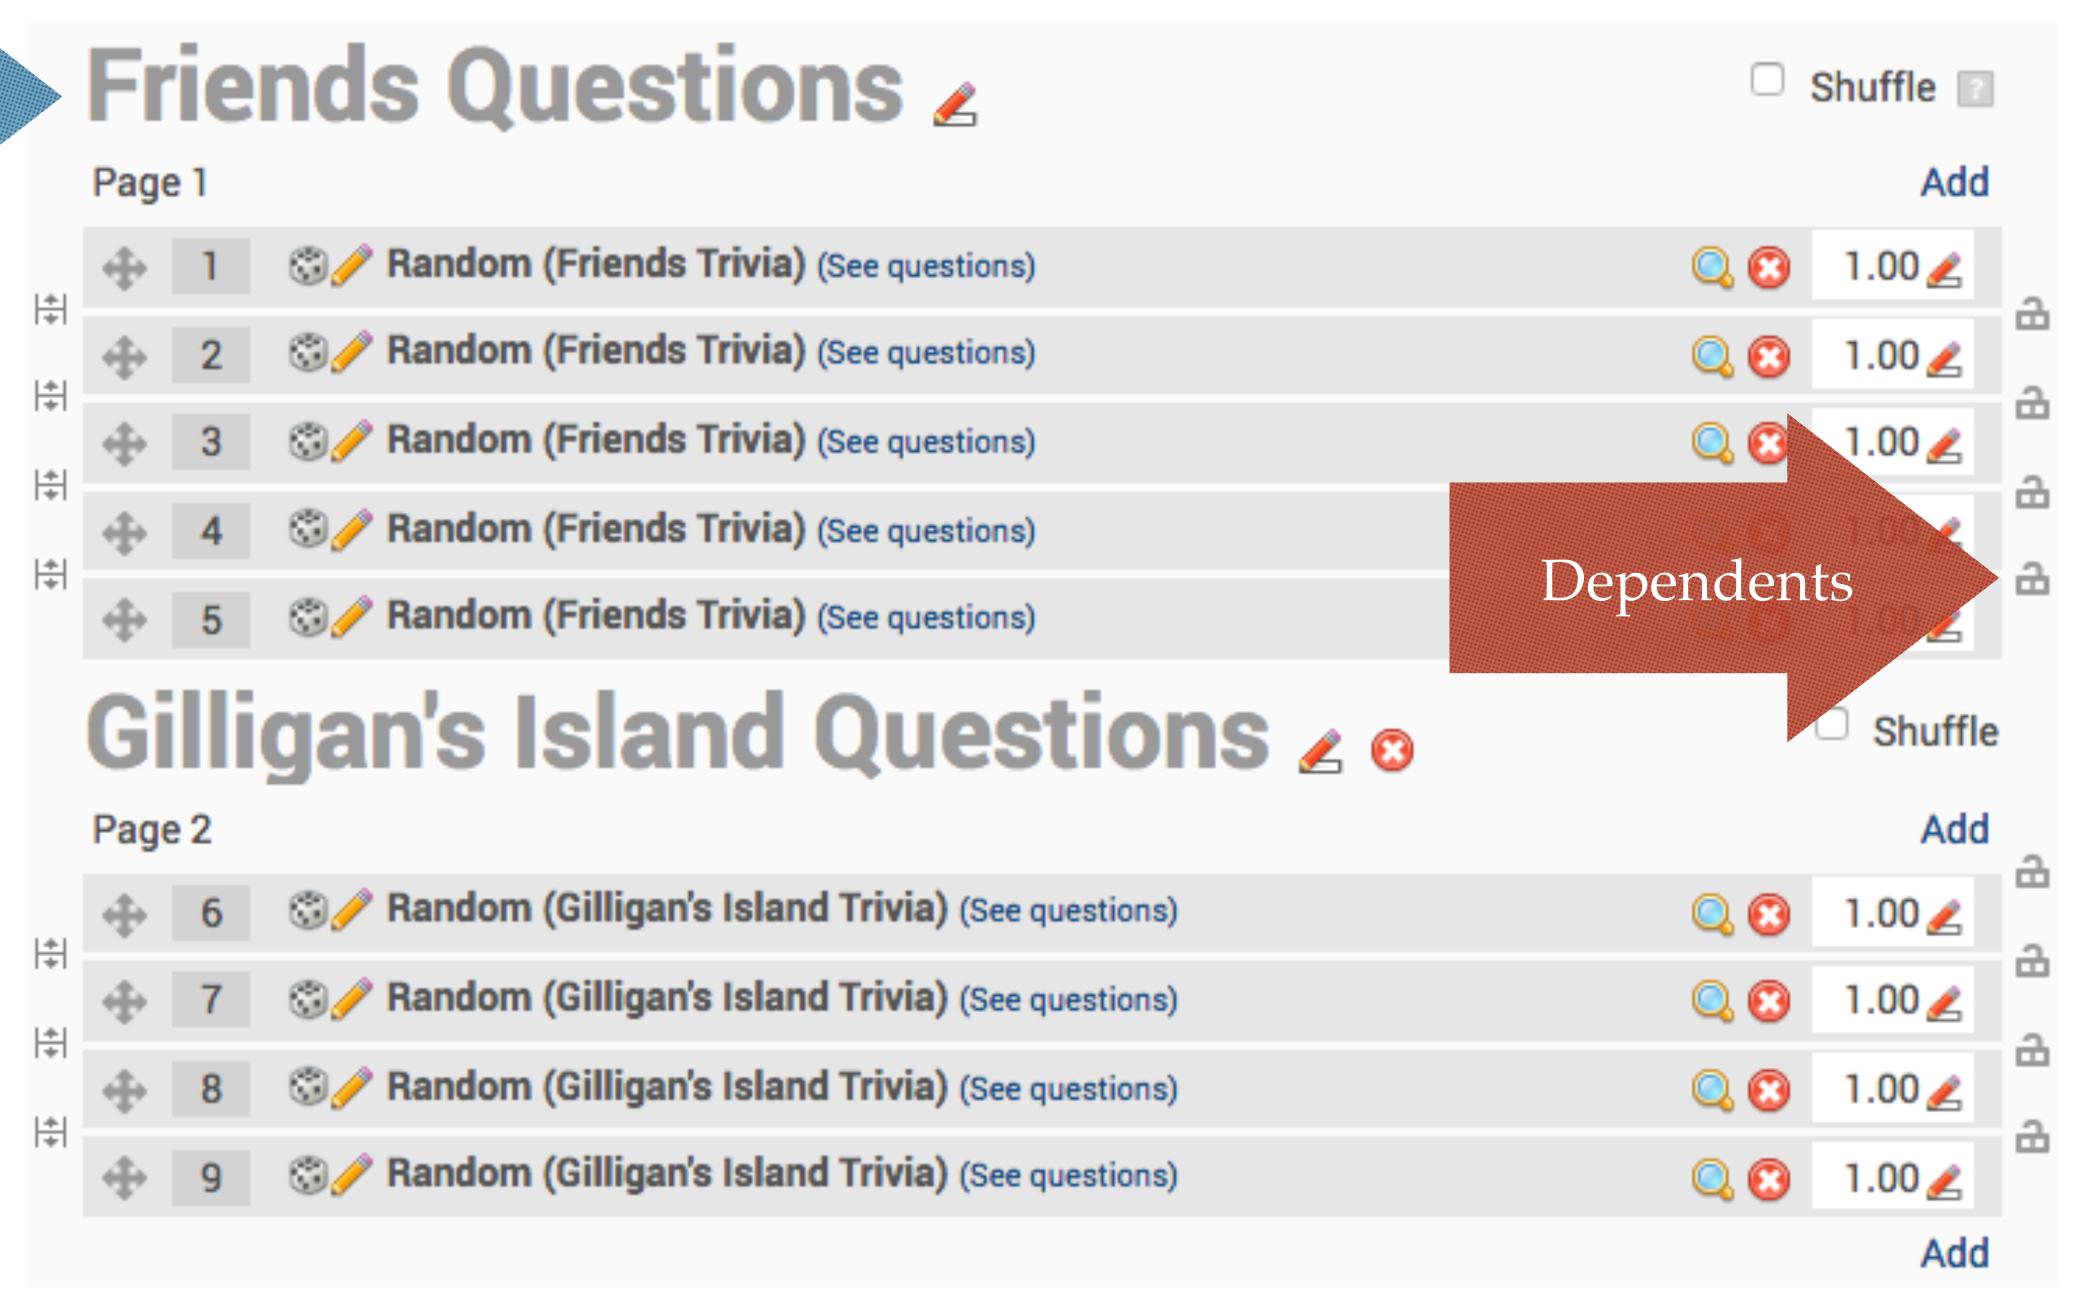

- €3
- **↓** →
- TV Show Trivia (0) (3)
  - o Friends Trivia (10) 🔞 🥜 🖛
  - Gilligan's Island Trivia (4) 🔞 🥜 ⇐ 🕆 =

Let's add a random question!

a new question

o from question bank

a random question