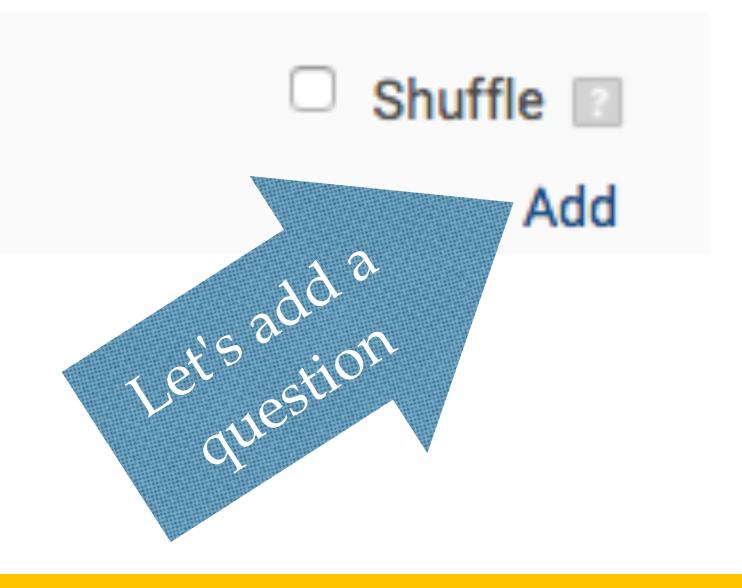

Before we look at the Question Bank, let's look at Question Types by hitting "a new question".

- a new question
- from question bank
  - a random question

# So what's the Question Bank?

- Generating these questions takes a long time.
- The Question Bank is a way to save, share and reuse questions.

- a new question
- from question bank
- a random question

**@kshuntley** 