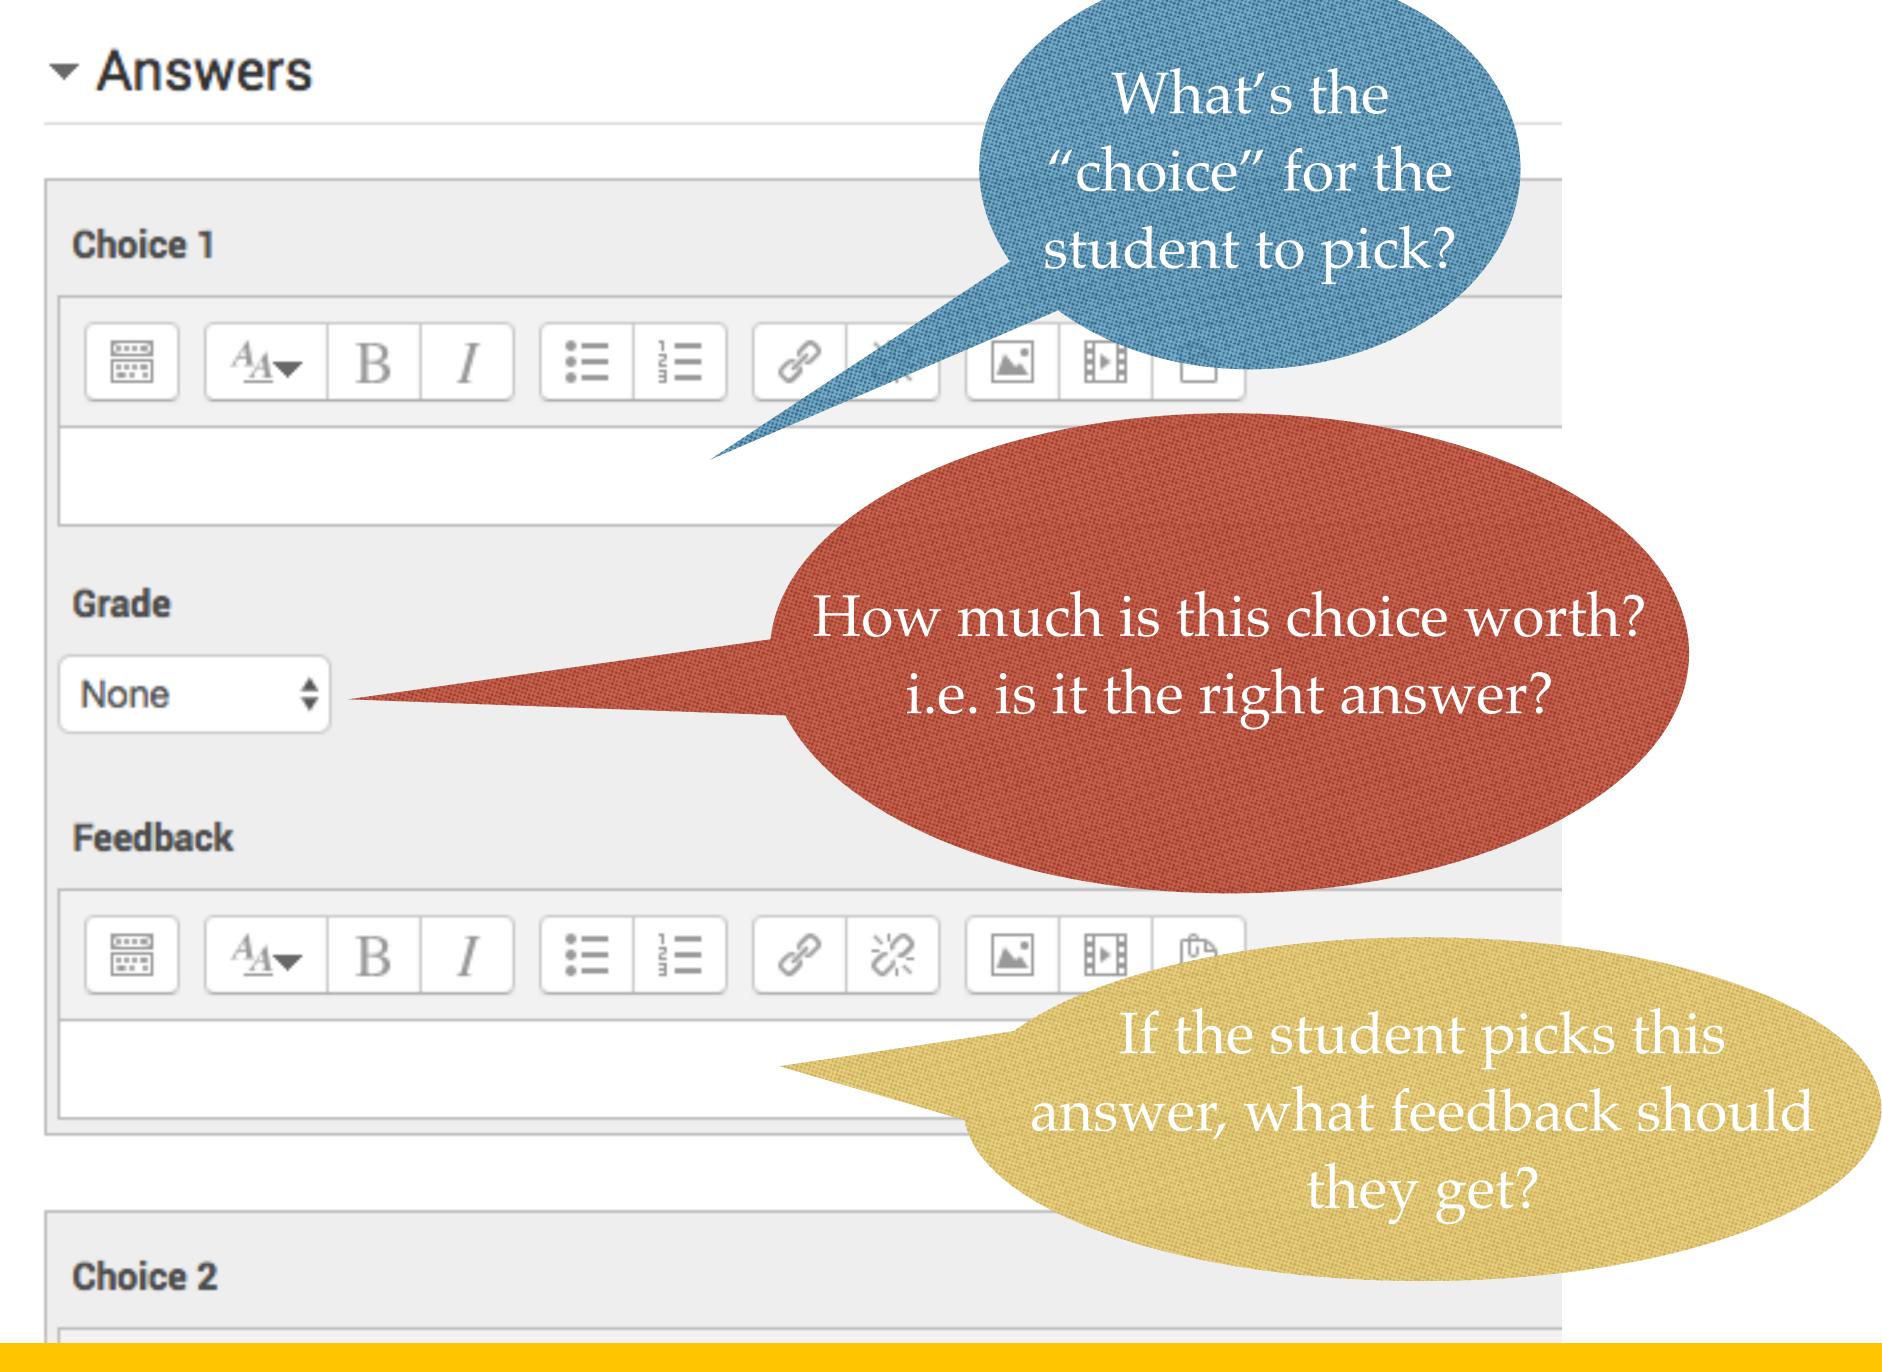

# So what's the Question Bank?

- Generating these questions takes a long time.
- The Question Bank is a way to save, share and reuse questions.

- a new question
- from question bank
- a random question

**@kshuntley** 