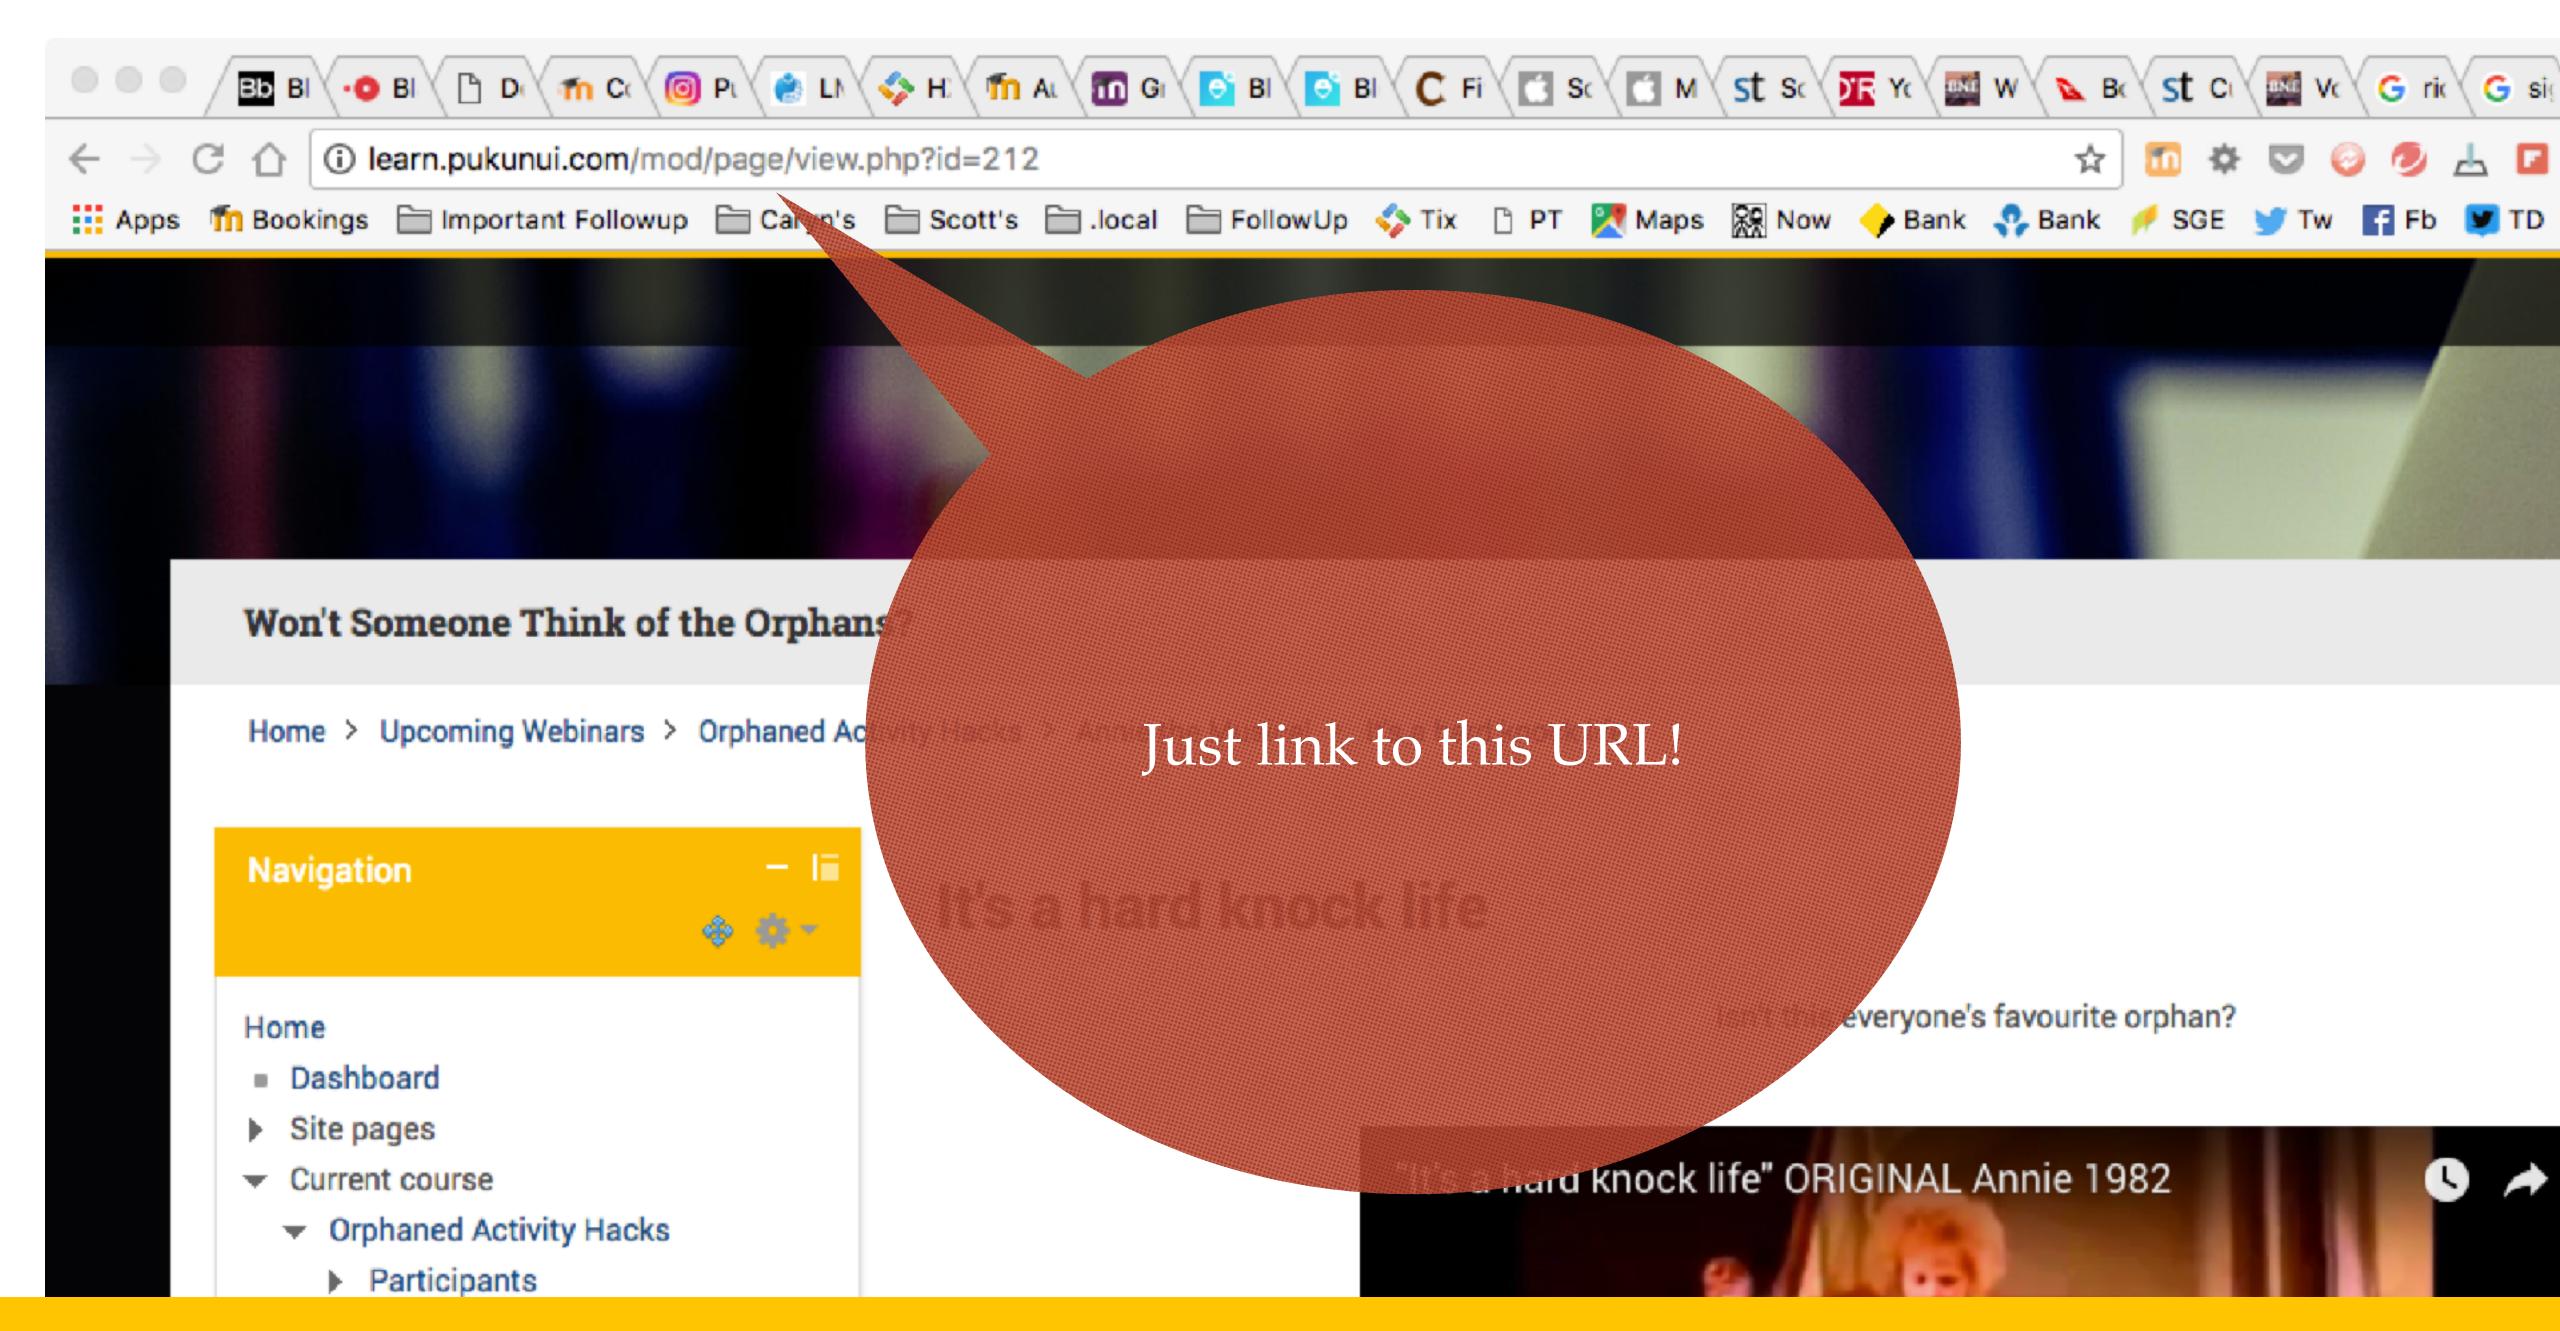

Are you ready to take the Annie quiz?

H's a hard knock life 🥒

Can I do this with anything? Even with an activity like a quiz?

Sure. You can do this with anything in Moodle. Just link to the URL of the activity.