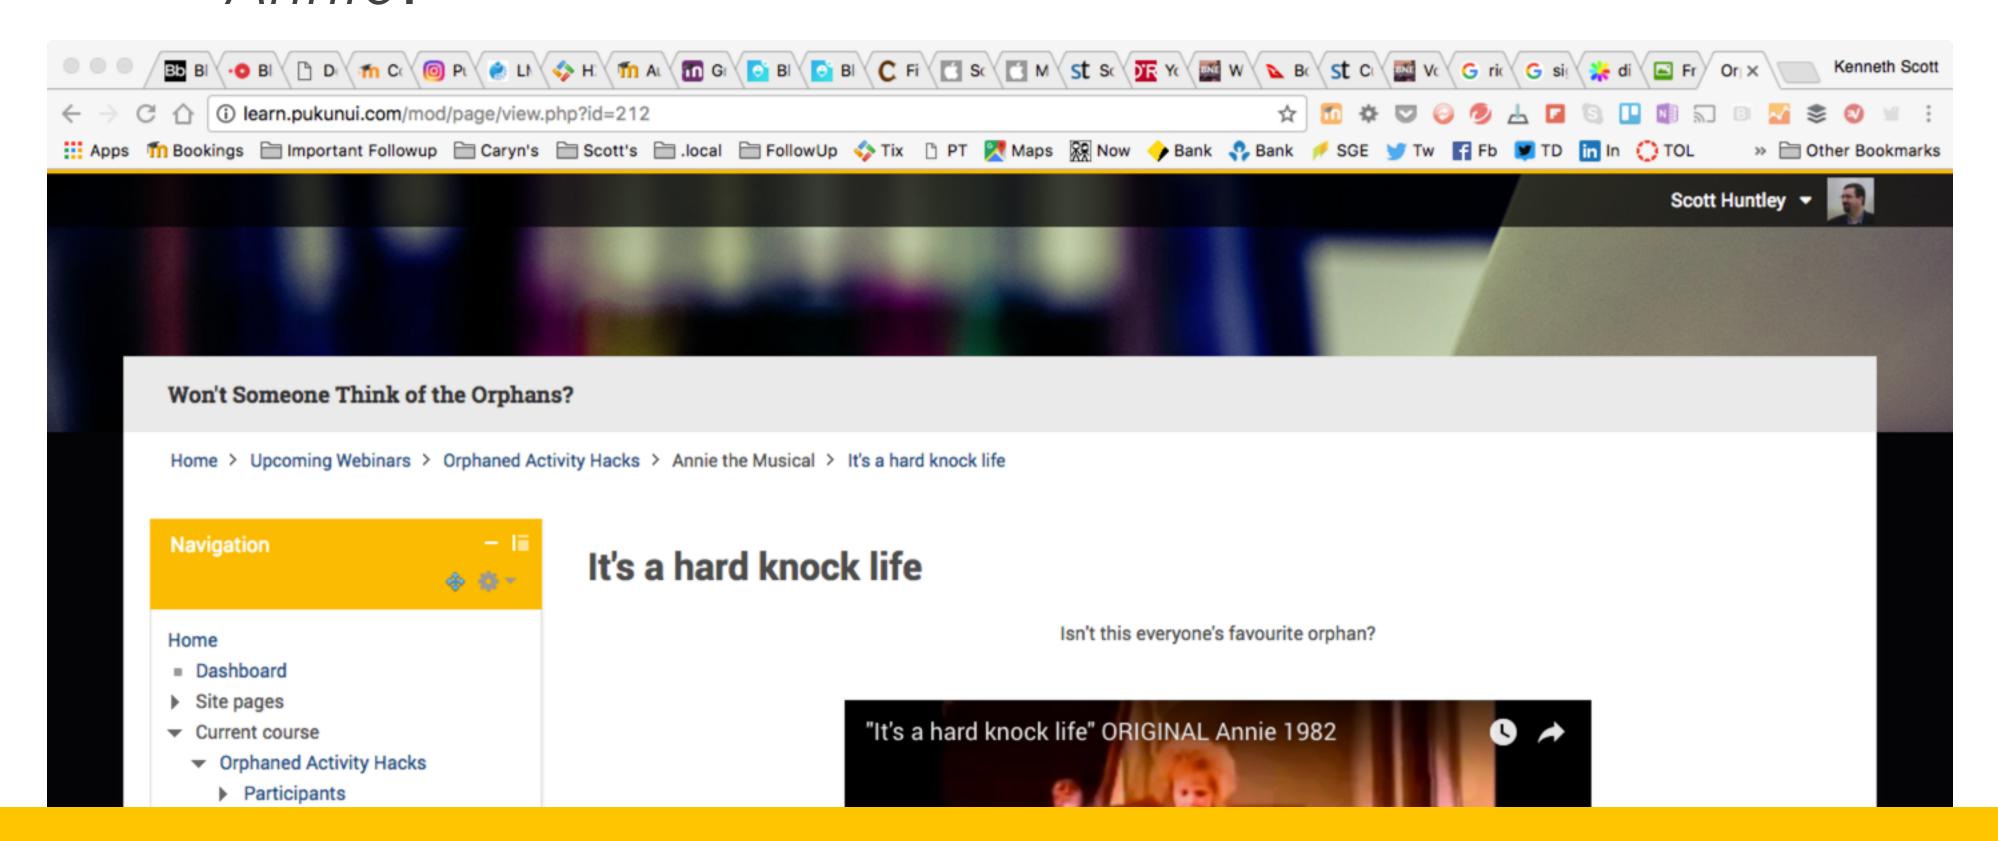

### Okay, so here's an idea

• What if I made a page in Moodle about the musical *Annie*?

It's a hard knock life 🥒

Add an activity or resource

· I'll add this page to it's own topic in my course.

Can I access this page from a label?

### Annie the Musical

Edit

The following are musical numbers from the original Broadway show Annie, based on the comic strip "Little Orphan Annie:

- It's the Hard Knock Life
- Tomorrow
- Little Girls
- I Think I'm Gonna Like it Here
- Easy Street
- You're Never Fully Dressed Without a Smile
- I Don't Need Anything but You