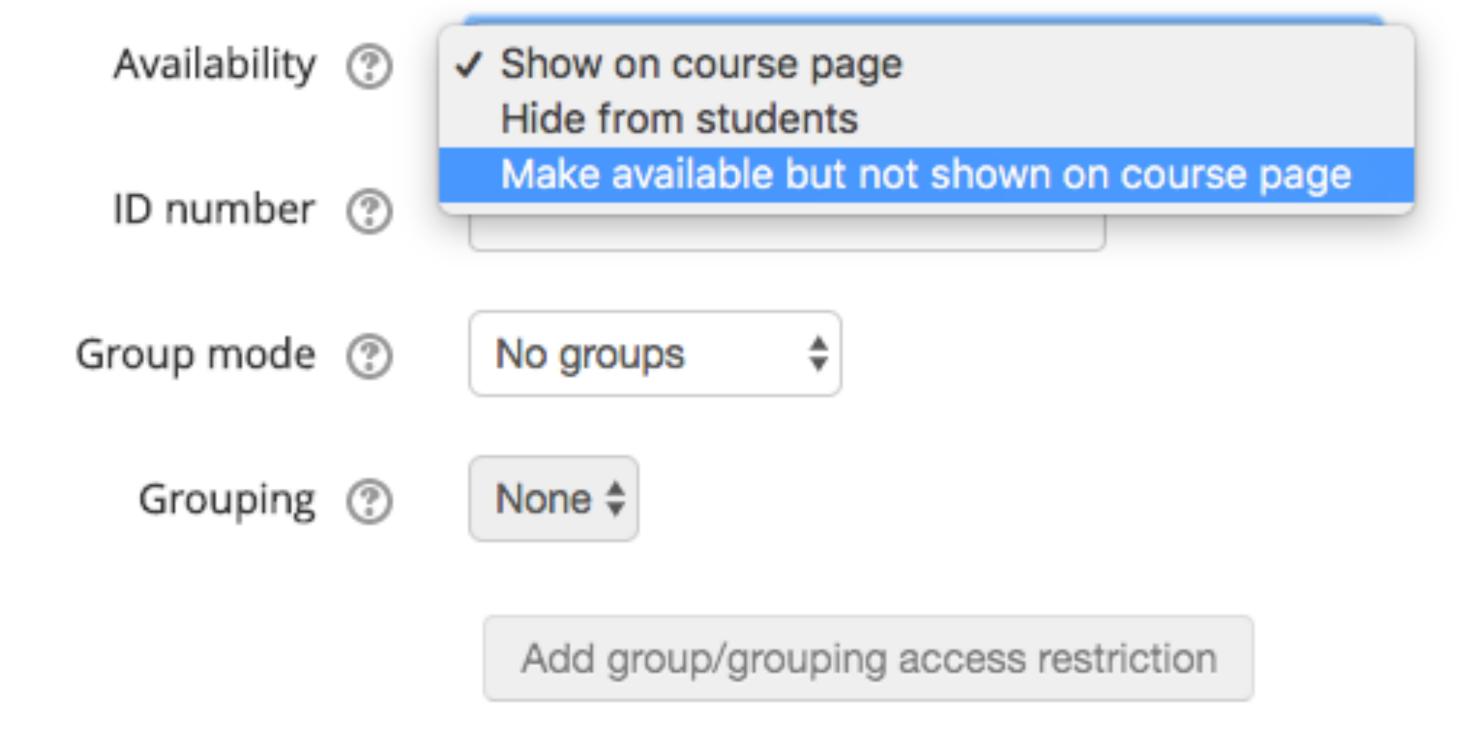

Available but not shown on course page

Edit≠

- Edit → 🔯
- Edit → 🔯
- Edit → 🔯
- Edit → 🔯
- Edit 🗸 🔯

Edit 🗸 📝

Add an activity or resource

So I could link to this maybe in a Book

activity!

dd an activity or resource

Available but not shown on course page

**#PukunuiTips** 

Edit -

 $\square$ 

Ethical Employee Policy Respectful Workplace Policy